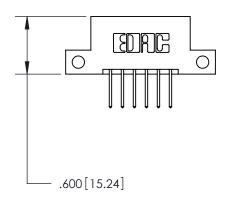

THIS IS A C.A.D. GENERATED DRAWING DO NOT MAKE MANUAL REVISIONS TO MASTER.

ISSUE NUMBER

.165[4.19]

.375 [9.54]

ORIGINAL

1

.060 [1.52] .125(3.18) to .210(5.33) **Outside Tails** .125(3.18) to .210(5.33) **Outside Tails** 