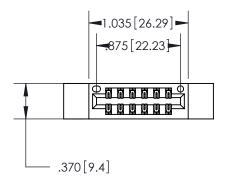

<u>Contact Dimensions:</u> 526-P.C. Tail .018 Sq. (0.46 Sq.) - Tail LG. =.350 (8.89) .125 (3.18) Contact Spacing x .250 (6.35) Row Spacing

THIS IS A C.A.D. GENERATED DRAWING DO NOT MAKE MANUAL REVISIONS TO MASTER.

Card Slot Accepts .054 [1.37] to .070 [1.78] Thick P.C. Board .330[8.38] Card Slot -.160 [4.07] Point of Contact —

846/896 SERIES HIGH TEMP CARD EDGE CONNECTOR PART NUMBER: 896-012-526-212

YOUR CONNECTION TO QUALITY & SERVICE