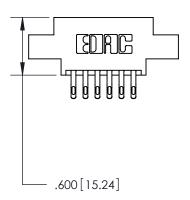

**Contact Code 560** 

INSULATOR MATERIAL: THERMOPLASTIC POLYESTER, UL 94V-0 CONTACT MATERIAL; COPPER, NICKEL, TIN ALLOY CA-725 CONTACT PLATING: GOLD ON THE MATING AREA, TIN-LEAD ON THE CONTACT TAILS, NICKEL UNDERPLATE

**Contact Code 558** 

## 846/896 SERIES HIGH TEMP CARD EDGE CONNECTOR CONTACT CODE 555,556,558,559,560 DIMENSIONS

.150 [3.81]

YOUR CONNECTION TO QUALITY & SERVICE

**Contact Code 559** 

**EDAC INC** TORONTO, ONTARIO CANADA

THESE DRAWINGS AND SPECIFICATIONS ARE THE PROPERTY OF EDAC INC.,AND SHALL NOT BE REPRODUCED, OR COPIED OR USED AS THE BASIS FOR THE MANUFACTURE OR SALE OF APPARATUS WITHOUT WRITTEN PERMISSION.

| ACAD REFERENCE NO. | 846-ENG-MASTER   |
|--------------------|------------------|
| DRAWN: J.LEE       | DATE: APR. 22/09 |
| CHECKED:           | DATE:            |
| SCALE: 1:1         | SHEET 2 OF 2     |
| DRAWING NUMBER     | ISSUE            |
| 846-ENG-MASTER     | 1                |