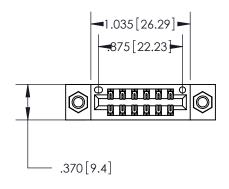

<u>Contact Dimensions:</u> 555-Extender Board Bend (Code 500 Contacts) See Sheet 2 for Contact Code 555, 556, 558, 559, 560 Dimensions

THIS IS A C.A.D. GENERATED DRAWING DO NOT MAKE MANUAL REVISIONS TO MASTER.

ISSUE NUMBER

ORIGINAL

1

INSULATOR MATERIAL: THERMOPLASTIC POLYESTER, UL 94V-0 CONTACT MATERIAL; COPPER, NICKEL, TIN ALLOY CA-725 CONTACT PLATING: GOLD ON THE MATING AREA, TIN-LEAD

ON THE CONTACT TAILS, NICKEL UNDERPLATE

846/896 SERIES HIGH TEMP CARD EDGE CONNECTOR PART NUMBER: 896-012-555-807

YOUR CONNECTION TO QUALITY & SERVICE

**EDAC INC** TORONTO, ONTARIO CANADA

THESE DRAWINGS AND SPECIFICATIONS ARE THE PROPERTY OF EDAC INC.,AND SHALL NOT BE REPRODUCED, OR COPIED OR USED AS THE BASIS FOR THE MANUFACTURE OR SALE OF APPARATUS WITHOUT WRITTEN PERMISSION.

| ACAD REFERENCE NO. | 846-ENG-MASTER   |
|--------------------|------------------|
| DRAWN: J.LEE       | DATE: APR. 22/09 |
| CHECKED:           | DATE:            |
| SCALE: 1:1         | SHEET 1 OF 2     |
| DRAWING NUMBER     | ISSUE            |
| 846-ENG-MASTER     | 1                |