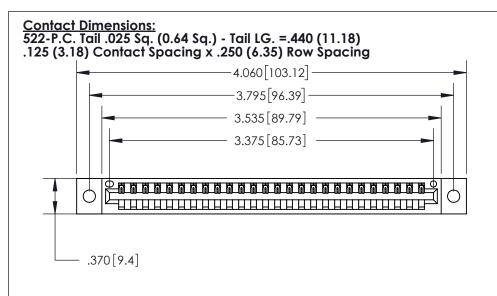

THIS IS A C.A.D. GENERATED DRAWING DO NOT MAKE MANUAL REVISIONS TO MASTER.

ISSUE NUMBER ORIGINAL

846/896 SERIES HIGH TEMP CARD EDGE CONNECTOR PART NUMBER: 896-026-522-102

Card Slot Accepts .054 [1.37] to .070 [1.78] Thick P.C. Board

.330 [8.38] Card Slot .160 [4.07] Point of Contact -

THESE DRAWINGS AND SPECIFICATIONS ARE THE PROPERTY OF EDAC INC.,AND SHALL NOT BE REPRODUCED, OR COPIED OR USED AS THE BASIS FOR THE MANUFACTURE OR SALE OF APPARATUS WITHOUT WRITTEN PERMISSION.

DRAWN: J.LEE DATE: APR. 22/09 CHECKED: DATE: SCALE: OF 2 1:1 SHEET 1 DRAWING NUMBER **ISSUE** 846-ENG-MASTER

846-ENG-MASTER

ACAD REFERENCE NO.

INSULATOR MATERIAL: THERMOPLASTIC POLYESTER, UL 94V-0 CONTACT MATERIAL; COPPER, NICKEL, TIN ALLOY CA-725 CONTACT PLATING: GOLD ON THE MATING AREA, TIN-LEAD ON THE CONTACT TAILS, NICKEL UNDERPLATE