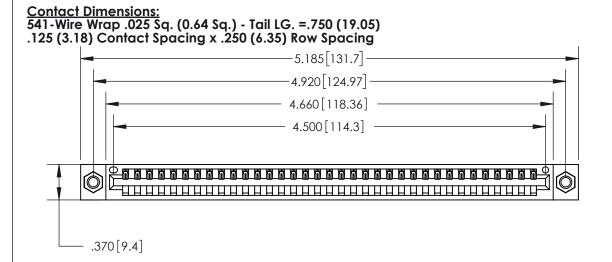

846/896 SERIES HIGH TEMP CARD EDGE CONNECTOR PART NUMBER: 896-035-541-607

YOUR CONNECTION TO QUALITY & SERVICE

**EDAC INC** TORONTO, ONTARIO CANADA

THESE DRAWINGS AND SPECIFICATIONS ARE THE PROPERTY OF EDAC INC.,AND SHALL NOT BE REPRODUCED, OR COPIED OR USED AS THE BASIS FOR THE MANUFACTURE OR SALE OF APPARATUS WITHOUT WRITTEN PERMISSION.

| ACAD REFERENCE NO. | 846-ENG-MASTER   |
|--------------------|------------------|
| DRAWN: J.LEE       | DATE: APR. 22/09 |
| CHECKED:           | DATE:            |
| SCALE: 1:1         | SHEET 1 OF 2     |
| DRAWING NUMBER     | ISSUE            |
| 846-ENG-MASTER     | 1                |