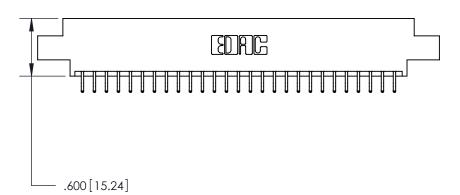

Card Slot Accepts .054 [1.37] to .070 [1.78] Thick P.C. Board

.330 [8.38] Card Slot .160 [4.07] Point of Contact -

ORIGINAL

846/896 SERIES HIGH TEMP CARD EDGE CONNECTOR PART NUMBER: 896-054-556-804

YOUR CONNECTION TO QUALITY & SERVICE