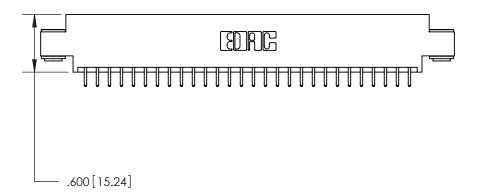

THIS IS A C.A.D. GENERATED DRAWING DO NOT MAKE MANUAL REVISIONS TO MASTER.

ISSUE NUMBER

ORIGINAL

1

.060 [1.52] .200 [5.08] .210[5.33] -.660 [16.76]

.060 [1.52] .150 [3.81] .260[6.6] -**Outside Tails** .660[16.76]

**Outside Tails** 

|  | ACAD REFERENCE NO. |       | 846-ENG-MASTER   |        |
|--|--------------------|-------|------------------|--------|
|  | DRAWN:             | J.LEE | DATE: APR. 22/09 |        |
|  | CHECKED:           |       | DATE:            |        |
|  | SCALE:             | 1:1   | SHEET            | 2 OF 2 |
|  | DRAWING NUMBER     |       | ISSUE            |        |