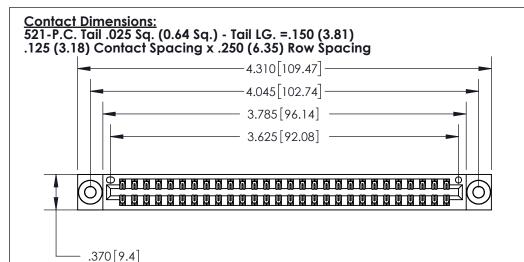

THIS IS A C.A.D. GENERATED DRAWING DO NOT MAKE MANUAL REVISIONS TO MASTER.

ON THE CONTACT TAILS, NICKEL UNDERPLATE

Card Slot Accepts .054 [1.37] to .070 [1.78] Thick P.C. Board .330 [8.38] Card Slot .160 [4.07] Point of Contact

INSULATOR MATERIAL: THERMOPLASTIC POLYESTER, UL 94V-0 CONTACT MATERIAL; COPPER, NICKEL, TIN ALLOY CA-725 CONTACT PLATING: GOLD ON THE MATING AREA, TIN-LEAD

846/896 SERIES HIGH TEMP CARD EDGE CONNECTOR PART NUMBER: 896-056-521-803