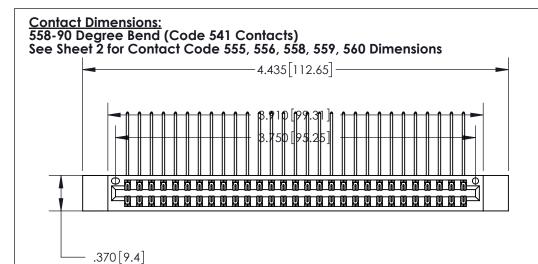

ISSUE NUMBER

ORIGINAL

846/896 SERIES HIGH TEMP CARD EDGE CONNECTOR PART NUMBER: 896-058-558-212

YOUR CONNECTION TO QUALITY & SERVICE

**EDAC INC** TORONTO, ONTARIO CANADA

THESE DRAWINGS AND SPECIFICATIONS ARE THE PROPERTY OF EDAC INC., AND SHALL NOT BE REPRODUCED, OR COPIED OR USED AS THE BASIS FOR THE MANUFACTURE OR SALE OF APPARATUS WITHOUT WRITTEN PERMISSION.

| ACAD REFERENCE NO. | 846-ENG-MASTER   |  |
|--------------------|------------------|--|
| DRAWN: J.LEE       | DATE: APR. 22/09 |  |
| CHECKED:           | DATE:            |  |
| SCALE: 1:1         | SHEET 1 OF 2     |  |
| DRAWING NUMBER     | ISSUE            |  |
| 846-FNG-MASTER     | 1 1              |  |