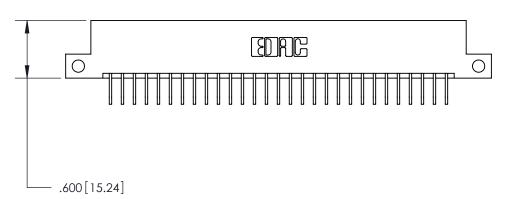

ISSUE NUMBER

ORIGINAL

846/896 SERIES HIGH TEMP CARD EDGE CONNECTOR PART NUMBER: 896-058-558-212

YOUR CONNECTION TO QUALITY & SERVICE

**EDAC INC** TORONTO, ONTARIO CANADA

THESE DRAWINGS AND SPECIFICATIONS ARE THE PROPERTY OF EDAC INC., AND SHALL NOT BE REPRODUCED, OR COPIED OR USED AS THE BASIS FOR THE MANUFACTURE OR SALE OF APPARATUS WITHOUT WRITTEN PERMISSION.

| ACAD REFERENCE NO. | 846-ENG-MASTER   |  |
|--------------------|------------------|--|
| DRAWN: J.LEE       | DATE: APR. 22/09 |  |
| CHECKED:           | DATE:            |  |
| SCALE: 1:1         | SHEET 1 OF 2     |  |
| DRAWING NUMBER     | ISSUE            |  |
| 846-FNG-MASTER     | 1 1              |  |