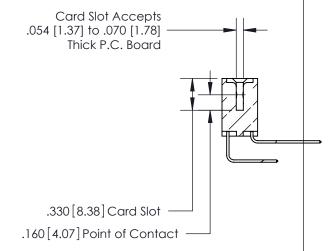

## 846/896 SERIES HIGH TEMP CARD EDGE CONNECTOR CONTACT CODE 555,556,558,559,560 DIMENSIONS

YOUR CONNECTION TO QUALITY & SERVICE

**EDAC INC** TORONTO, ONTARIO CANADA

THESE DRAWINGS AND SPECIFICATIONS ARE THE PROPERTY OF EDAC INC.,AND SHALL NOT BE REPRODUCED, OR COPIED OR USED AS THE BASIS FOR THE MANUFACTURE OR SALE OF APPARATUS WITHOUT WRITTEN PERMISSION.

**Outside Tails** 

**Outside Tails** 

| ACAD REFERENCE NO. |       | 846-ENG-MASTER   |        |
|--------------------|-------|------------------|--------|
| DRAWN:             | J.LEE | DATE: APR. 22/09 |        |
| CHECKED:           |       | DATE:            |        |
| SCALE:             | 1:1   | SHEET            | 2 OF 2 |
| DRAWING NUMBER     |       | ISSUE            |        |