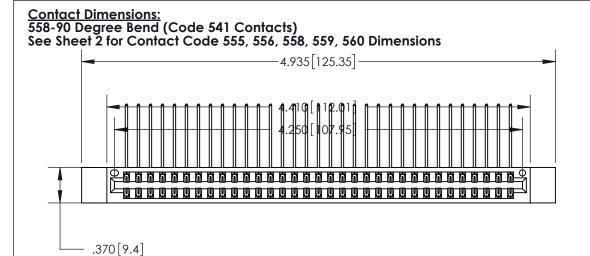

THIS IS A C.A.D. GENERATED DRAWING DO NOT MAKE MANUAL REVISIONS TO MASTER.

ISSUE NUMBER ORIGINAL 1

.600 [15.24]

INSULATOR MATERIAL: THERMOPLASTIC POLYESTER, UL 94V-0 CONTACT MATERIAL; COPPER, NICKEL, TIN ALLOY CA-725 CONTACT PLATING: GOLD ON THE MATING AREA, TIN-LEAD

ON THE CONTACT TAILS, NICKEL UNDERPLATE

846/896 SERIES HIGH TEMP CARD EDGE CONNECTOR PART NUMBER: 896-066-558-812

YOUR CONNECTION TO QUALITY & SERVICE

**EDAC INC** TORONTO, ONTARIO CANADA

THESE DRAWINGS AND SPECIFICATIONS ARE THE PROPERTY OF EDAC INC.,AND SHALL NOT BE REPRODUCED, OR COPIED OR USED AS THE BASIS FOR THE MANUFACTURE OR SALE OF APPARATUS WITHOUT WRITTEN PERMISSION.

| ACAD REFERENCE NO. | 846-ENG-MASTER   |  |
|--------------------|------------------|--|
| DRAWN: J.LEE       | DATE: APR. 22/09 |  |
| CHECKED:           | DATE:            |  |
| SCALE: 1:1         | SHEET 1 OF 2     |  |
| DRAWING NUMBER     | ISSUE            |  |
| 846-ENG-MASTER     | 1                |  |