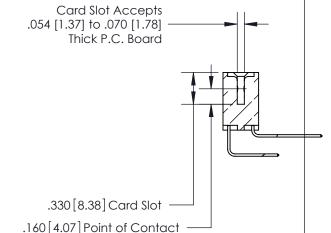

THIS IS A C.A.D. GENERATED DRAWING DO NOT MAKE MANUAL REVISIONS TO MASTER.

ISSUE NUMBER

ORIGINAL

1

.060 [1.52] .200 [5.08] .210[5.33] -.660 [16.76]

.060 [1.52] .150 [3.81] .260[6.6] -**Outside Tails** .660[16.76]

.165[4.19] .375 [9.54] .125(3.18) to .210(5.33) .125(3.18) to .210(5.33)

**Contact Code 558** 

**Contact Code 559** 

**Contact Code 560** 

INSULATOR MATERIAL: THERMOPLASTIC POLYESTER, UL 94V-0 CONTACT MATERIAL; COPPER, NICKEL, TIN ALLOY CA-725 CONTACT PLATING: GOLD ON THE MATING AREA, TIN-LEAD ON THE CONTACT TAILS, NICKEL UNDERPLATE

## 846/896 SERIES HIGH TEMP CARD EDGE CONNECTOR CONTACT CODE 555,556,558,559,560 DIMENSIONS

YOUR CONNECTION TO QUALITY & SERVICE

**EDAC INC** TORONTO, ONTARIO CANADA

THESE DRAWINGS AND SPECIFICATIONS ARE THE PROPERTY OF EDAC INC.,AND SHALL NOT BE REPRODUCED, OR COPIED OR USED AS THE BASIS FOR THE MANUFACTURE OR SALE OF APPARATUS WITHOUT WRITTEN PERMISSION.

**Outside Tails** 

| ACAD REFERENCE NO. |       | 846-ENG-MASTER   |        |
|--------------------|-------|------------------|--------|
| DRAWN:             | J.LEE | DATE: APR. 22/09 |        |
| CHECKED:           |       | DATE:            |        |
| SCALE:             | 1:1   | SHEET            | 2 OF 2 |
| DRAWING NUMBER     |       | ISSUE            |        |