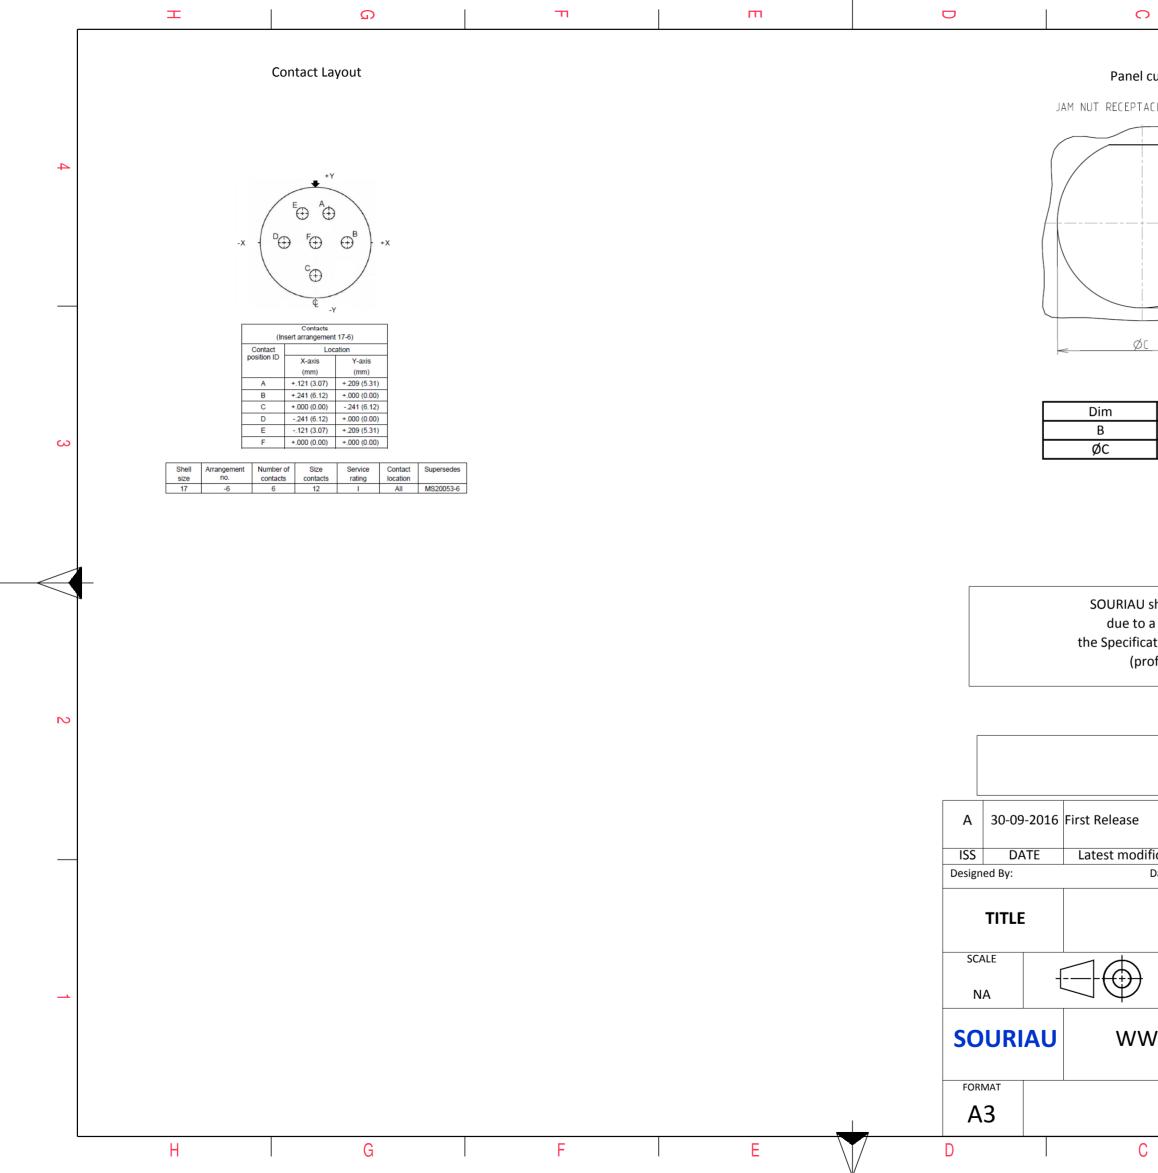

| 0                                              |                                         | Φ                                                                                   |                               | A                                                                                    |           |  |
|------------------------------------------------|-----------------------------------------|-------------------------------------------------------------------------------------|-------------------------------|--------------------------------------------------------------------------------------|-----------|--|
|                                                |                                         |                                                                                     | ·                             |                                                                                      |           |  |
| l cutou                                        | t                                       |                                                                                     |                               |                                                                                      |           |  |
| FACLE (T                                       | TYPE 7)                                 |                                                                                     |                               |                                                                                      |           |  |
|                                                |                                         |                                                                                     |                               |                                                                                      | 4         |  |
| δς                                             |                                         |                                                                                     |                               |                                                                                      |           |  |
|                                                | Nominal<br>0.73+0/-0.25<br>2.01+0.25/-0 |                                                                                     |                               |                                                                                      | 3         |  |
|                                                |                                         |                                                                                     |                               |                                                                                      |           |  |
| o a use<br>cations                             | of the Products v<br>issued by either   | iny non-conformit<br>which does not co<br>of the Parties or b<br>ation, technical n | mply with<br>by a third party |                                                                                      |           |  |
| CountryJurisdiction & Control ListFRNot Listed |                                         |                                                                                     |                               | 2                                                                                    |           |  |
| PN: 8D717S06PN                                 |                                         |                                                                                     |                               |                                                                                      |           |  |
|                                                |                                         |                                                                                     |                               |                                                                                      |           |  |
| dificatio<br>Date:                             | on - by                                 |                                                                                     | CUSTOMER I                    |                                                                                      | D N°      |  |
|                                                | Stainless S                             | teel Recepta                                                                        |                               |                                                                                      |           |  |
| )                                              | General linear<br>Tolerances:<br>±      |                                                                                     | NPRDS / PROJECT<br>859        |                                                                                      |           |  |
| WW                                             | .SOURIAU.                               | СОМ                                                                                 | it must n                     | nent is the property of<br>SOURIAU<br>tot be reproduced or<br>ted without permission |           |  |
|                                                |                                         | J DRG N°<br>506PN-C                                                                 |                               |                                                                                      | EET<br>/2 |  |
| С                                              |                                         | B                                                                                   |                               | A                                                                                    | ]         |  |
|                                                |                                         |                                                                                     |                               |                                                                                      |           |  |