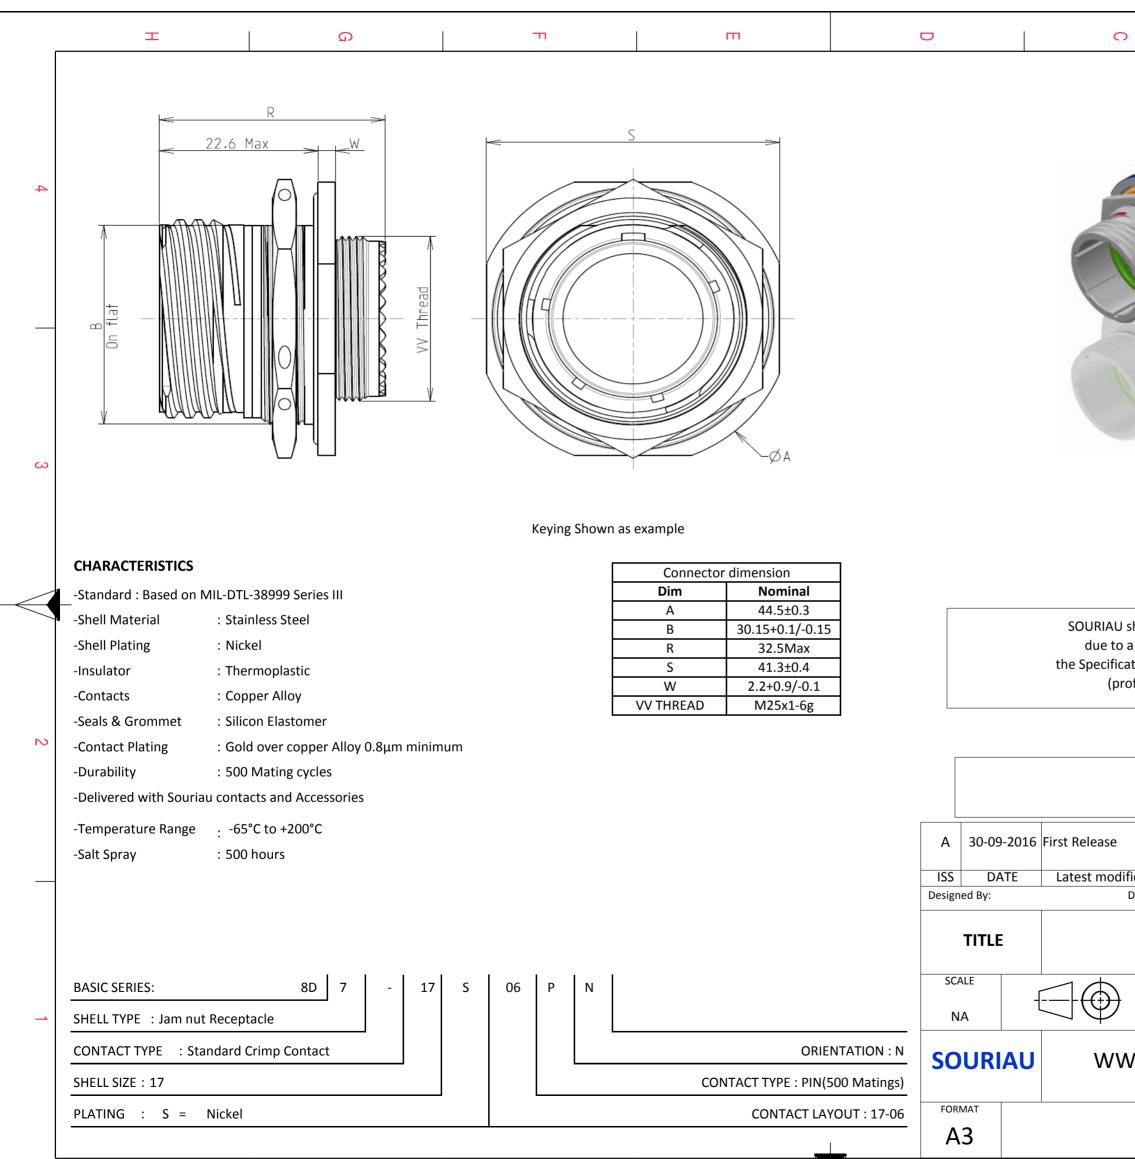

F

Е

D

Н

G

| Image: Second |                                                                                                                                                                                                                                                | _ |  |  |  |  |  |
|-------------------------------------------------------------------------------------------------------------------------------------------------------------------------------------------------------------------------------------------------------------------------------------------------------------------------------------------------------------------------------------------------------------------------------------------------------------------------------------------------------------------------------------------------------------------------------------------------------------------------------------------------------------------------------------------------------------------------------------------------------------------------------------------------------------------------------------------------------------------------------------------------------------------------------------------------------------------------------------------------------------------------------------------------------------------------------------------------------------------------------------------------------------------------------------------------------------------------------------------------------------------------------------------------------------------------------------------------------------------------------------------------------------------------------------------------------------------------------------------------------------------------------------------------------------------------------------------------------------------------------------------------------------------------------------------------------------------------------------------------------------------------------------------------------------------------------------------------------------------------------------------------------------------------------------------------------------------------------------------------------------------------------------------------------------------------------------------------|------------------------------------------------------------------------------------------------------------------------------------------------------------------------------------------------------------------------------------------------|---|--|--|--|--|--|
| LAYOUT SHOWN AS EXAMPLE         shall not be liable for any non-conformity or damage         a use of the Products which does not comply with         ations issued by either of the Parties or by a third party         ofessional recommendation, technical notice.) <ul> <li></li></ul>                                                                                                                                                                                                                                                                                                                                                                                                                                                                                                                                                                                                                                                                                                                                                                                                                                                                                                                                                                                                                                                                                                                                                                                                                                                                                                                                                                                                                                                                                                                                                                                                                                                                                                                                                                                                      |                                                                                                                                                                                                                                                | 4 |  |  |  |  |  |
| a use of the Products which does not comply with<br>ations issued by either of the Parties or by a third party<br>ofessional recommendation, technical notice.)<br><ul> <li></li></ul>                                                                                                                                                                                                                                                                                                                                                                                                                                                                                                                                                                                                                                                                                                                                                                                                                                                                                                                                                                                                                                                                                                                                                                                                                                                                                                                                                                                                                                                                                                                                                                                                                                                                                                                                                                                                                                                                                                          | LAYOUT SHOWN AS EXAMPLE                                                                                                                                                                                                                        | 3 |  |  |  |  |  |
| Date:       CUSTOMER DRAWING         Stainless Steel Receptacle 8D series       Stainless Steel Receptacle 8D series         General linear<br>Tolerances:       NPRDS / PROJECT         ±       859         VW.SOURIAU.COM       This document is the property of<br>SOURIAU         SOURIAU.COM       it must not be reproduced or<br>communicated without permission         SOURIAU DRG N°<br>8D717S06PN-C       SHEET<br>1/2                                                                                                                                                                                                                                                                                                                                                                                                                                                                                                                                                                                                                                                                                                                                                                                                                                                                                                                                                                                                                                                                                                                                                                                                                                                                                                                                                                                                                                                                                                                                                                                                                                                               | a use of the Products which does not comply with<br>ations issued by either of the Parties or by a third party<br>ofessional recommendation, technical notice.)<br>Country         Jurisdiction & Control List           FR         Not Listed |   |  |  |  |  |  |
| Tolerances:       859       1         ±       This document is the property of SOURIAU it must not be reproduced or communicated without permission       SOURIAU DRG N°       SHEET 1/2         SOURIAU DRG N°       SHEET 1/2                                                                                                                                                                                                                                                                                                                                                                                                                                                                                                                                                                                                                                                                                                                                                                                                                                                                                                                                                                                                                                                                                                                                                                                                                                                                                                                                                                                                                                                                                                                                                                                                                                                                                                                                                                                                                                                                 | Date: CUSTOMER DRAWING                                                                                                                                                                                                                         |   |  |  |  |  |  |
| 8D717S06PN-C 1/2                                                                                                                                                                                                                                                                                                                                                                                                                                                                                                                                                                                                                                                                                                                                                                                                                                                                                                                                                                                                                                                                                                                                                                                                                                                                                                                                                                                                                                                                                                                                                                                                                                                                                                                                                                                                                                                                                                                                                                                                                                                                                | Tolerances:     859       ±     This document is the property of SOURIAU       VW.SOURIAU.COM     it must not be reproduced or                                                                                                                 |   |  |  |  |  |  |
|                                                                                                                                                                                                                                                                                                                                                                                                                                                                                                                                                                                                                                                                                                                                                                                                                                                                                                                                                                                                                                                                                                                                                                                                                                                                                                                                                                                                                                                                                                                                                                                                                                                                                                                                                                                                                                                                                                                                                                                                                                                                                                 | 8D717S06PN-C 1/2                                                                                                                                                                                                                               |   |  |  |  |  |  |