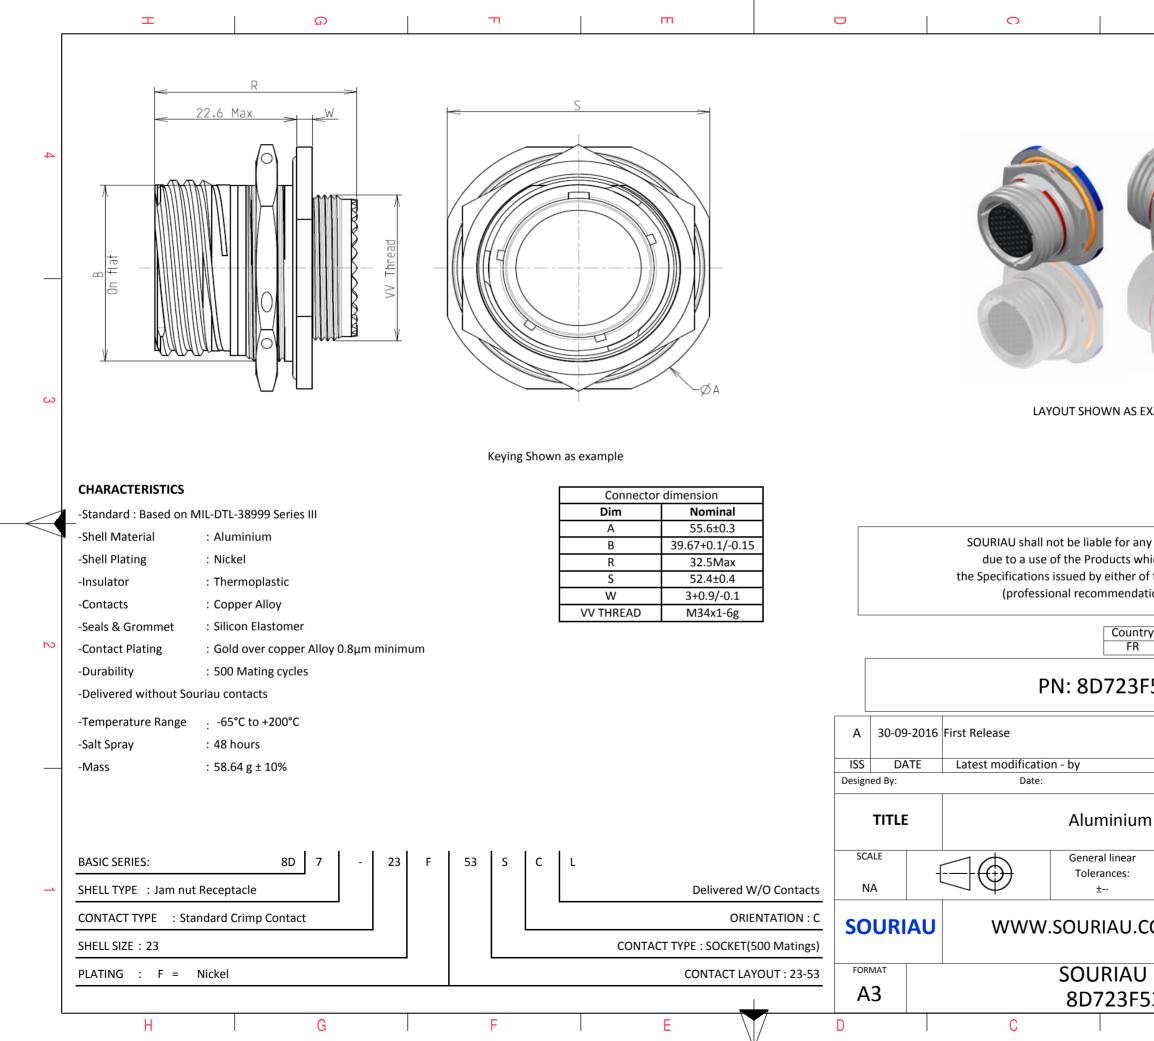

|   | Ξ                                                                                                                                                                                                                                                                                                                                                               | G                                                                                                                                                                                                                                                                                                                                                                                                                                                                                                                                                                                                                                                                                                                                                                                                                                                                                                                                                                     | т | m | D            | 0                                                                              |                              |
|---|-----------------------------------------------------------------------------------------------------------------------------------------------------------------------------------------------------------------------------------------------------------------------------------------------------------------------------------------------------------------|-----------------------------------------------------------------------------------------------------------------------------------------------------------------------------------------------------------------------------------------------------------------------------------------------------------------------------------------------------------------------------------------------------------------------------------------------------------------------------------------------------------------------------------------------------------------------------------------------------------------------------------------------------------------------------------------------------------------------------------------------------------------------------------------------------------------------------------------------------------------------------------------------------------------------------------------------------------------------|---|---|--------------|--------------------------------------------------------------------------------|------------------------------|
|   |                                                                                                                                                                                                                                                                                                                                                                 | Contact Layout                                                                                                                                                                                                                                                                                                                                                                                                                                                                                                                                                                                                                                                                                                                                                                                                                                                                                                                                                        |   |   |              | Panel cutout                                                                   |                              |
| 4 | ×                                                                                                                                                                                                                                                                                                                                                               | -Y         -Y           -         -           -         -           -         -           -         -           -         -           -         -           -         -           -         -           -         -           -         -           -         -           -         -           -         -           -         -           -         -           -         -           -         -           -         -           -         -           -         -           -         -           -         -           -         -           -         -           -         -           -         -           -         -           -         -           -         -           -         -           -         -           -         -           -         -           -         -           -         -                                                                                                                                                       |   |   |              | JAM NUT RECEPTACLE (TYPE 7)                                                    | Å                            |
|   | Contact<br>position         Loca           ID         (mm)           A         +.112 (2.84)           B         +.225 (5.72)           C         +.336 (8.53)           D         +.450 (11.43)           E         +.450 (11.43)           G         +.336 (8.57)           H         +.225 (5.72)           J        225 (5.72)           K        336 (8.53) | Y-axis<br>(mm)         Contact<br>position ID         X-axis<br>(mm)         Y-axis<br>(mm)           +455 (11.56)         g         -225 (5.72)         -280 (6.60)           +320 (9.91)         f         -336 (8.53)         -195 (4.95)           +325 (8.26)         g         -336 (8.53)         -065 (1.65)           +130 (3.30)         h         -336 (8.53)         +065 (1.65)           +300 (0.00)         k         -336 (8.53)         +065 (1.65)           -3130 (3.30)         m         -225 (5.72)         +260 (6.60)           -325 (8.26)         n         -112 (2.84)         +325 (8.26)           -410 (10.41)         g         +.112 (2.84)         +195 (4.95)           -326 (8.26)         r         +112 (2.84)         +195 (4.95) (3.03)                                                                                                                                                                                        |   |   |              | ØC                                                                             |                              |
| ω | L -450 (11.43)<br>M -450 (11.43)<br>N -450 (11.43)<br>P -336 (853)<br>R -225 (5.72)<br>S -112 (2.84)<br>T +000 (0.00)<br>U +112 (2.84)<br>V +225 (5.72)<br>Contact Loca                                                                                                                                                                                         | -130 (3.30)         s         +225 (5.72)         +.000 (0.00)           +.000 (0.00)         1         +.225 (5.72)        130 (3.30)           +.130 (3.30)         u         +.112 (2.84)        195 (4.95)           +.325 (8.26)         y         +.000 (0.00)        260 (6.60)           +.330 (9.91)         w        112 (2.84)        195 (4.95)           +.455 (11.56)         χ        225 (5.72)        130 (3.30)           +.390 (9.91)         y        225 (5.72)         +.130 (3.30)           +.395 (9.26)         χ        225 (5.72)         +.130 (3.30)           +.325 (8.26)         χ        225 (5.72)         +.130 (3.30)           +.326 (8.26)         χ        225 (5.72)         +.130 (3.30)           +.326 (8.26)         χ        225 (5.72)         +.130 (3.9)           +.260 (6.60)         AA        112 (2.84)         +.195 (4.95)           Contacts         (Insert arrangement 23-53)         tion         Location |   |   |              | Dim         Nomin           B         40.26+0/-           ØC         41.53+0.2 | -0.25                        |
|   | position         X-axis           ID         (mm)           W         +.336 (8.53)           X         +.336 (8.53)           Y         +.336 (8.53)           Z         +.336 (8.53)           B         +.225 (5.72)           D        112 (2.84)           Shell         Arrangement         Nu           size         no.         co.                      | Y-axis<br>(mm)         Contact<br>position ID<br>+195 (495)         X-axis<br>(mm)         Y-axis<br>(mm)           +195 (495)         BB         +000 (0.00)         +130 (3.30)           +.065 (1.65)         CC         +112 (2.84)         +.065 (1.65)          065 (1.65)         DD         +112 (2.84)        065 (1.65)          195 (4.95)         EE         +.000 (0.00)        130 (3.30)          260 (6.60)         FF        112 (2.84)        065 (1.65)          320 (9.91)         HH         +.000 (0.00)         +.300 (0.00)          326 (8.26)              mber of         Size         Service         Contact         Supersedes           53         20         I         All         MS20056-53                                                                                                                                                                                                                                         |   |   |              | SOURIAU shall not be li<br>due to a use of the P                               |                              |
| 2 |                                                                                                                                                                                                                                                                                                                                                                 | <u></u>                                                                                                                                                                                                                                                                                                                                                                                                                                                                                                                                                                                                                                                                                                                                                                                                                                                                                                                                                               | - |   |              | the Specifications issued<br>(professional rec                                 | by either of t               |
|   |                                                                                                                                                                                                                                                                                                                                                                 |                                                                                                                                                                                                                                                                                                                                                                                                                                                                                                                                                                                                                                                                                                                                                                                                                                                                                                                                                                       |   |   |              | PN: 8                                                                          | D723F5                       |
|   |                                                                                                                                                                                                                                                                                                                                                                 |                                                                                                                                                                                                                                                                                                                                                                                                                                                                                                                                                                                                                                                                                                                                                                                                                                                                                                                                                                       |   |   |              | -2016 First Release<br>TE Latest modification - by<br>Date:                    |                              |
|   |                                                                                                                                                                                                                                                                                                                                                                 |                                                                                                                                                                                                                                                                                                                                                                                                                                                                                                                                                                                                                                                                                                                                                                                                                                                                                                                                                                       |   |   | TITLE        | i Alu                                                                          | uminium                      |
| - |                                                                                                                                                                                                                                                                                                                                                                 |                                                                                                                                                                                                                                                                                                                                                                                                                                                                                                                                                                                                                                                                                                                                                                                                                                                                                                                                                                       |   |   | SCALE<br>NA  |                                                                                | eral linear<br>erances:<br>± |
|   |                                                                                                                                                                                                                                                                                                                                                                 |                                                                                                                                                                                                                                                                                                                                                                                                                                                                                                                                                                                                                                                                                                                                                                                                                                                                                                                                                                       |   |   | SOURI        | AU WWW.SOU                                                                     | RIAU.CO                      |
|   |                                                                                                                                                                                                                                                                                                                                                                 |                                                                                                                                                                                                                                                                                                                                                                                                                                                                                                                                                                                                                                                                                                                                                                                                                                                                                                                                                                       |   | _ | FORMAT<br>A3 |                                                                                | URIAU<br>0723F53             |
| l | Н                                                                                                                                                                                                                                                                                                                                                               | G                                                                                                                                                                                                                                                                                                                                                                                                                                                                                                                                                                                                                                                                                                                                                                                                                                                                                                                                                                     | F | E | D            | С                                                                              |                              |