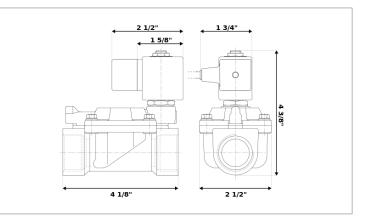

## **DKSV239**

Normally closed, pilot operated, 2-way solenoid valve with brass body and 1" connections

| Valve                |                                       |  |  |
|----------------------|---------------------------------------|--|--|
| Pipe size:           | 1" NPT                                |  |  |
| Operating pressure:  | 3–230 psi                             |  |  |
| Flow coefficient:    | 13 Cv                                 |  |  |
| Media temperature:   | 15–195 °F                             |  |  |
| Ambient temperature: | 15–105 °F                             |  |  |
| Suggested usage:     | Air, inert gas, water                 |  |  |
| Operation:           | 2-way, normally closed solenoid valve |  |  |
| Mechanism:           | Pilot operated                        |  |  |
| Manual override:     | No                                    |  |  |
| Pipe gender:         | Female                                |  |  |
| Orifice size:        | 1"                                    |  |  |
| Design pressure:     | 330 psi                               |  |  |
| Media viscosity:     | 12 cSt                                |  |  |