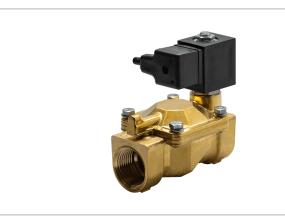

## **DKSV239**

Normally closed, pilot operated, 2-way solenoid valve with brass body and 1" connections

| Valve                |                                       |  |  |
|----------------------|---------------------------------------|--|--|
| Pipe size:           | 1" NPT                                |  |  |
| Operating pressure:  | 3–230 psi                             |  |  |
| Flow coefficient:    | 13 Cv                                 |  |  |
| Media temperature:   | 15–195 °F                             |  |  |
| Ambient temperature: | 15–105 °F                             |  |  |
| Suggested usage:     | Air, inert gas, water                 |  |  |
| Operation:           | 2-way, normally closed solenoid valve |  |  |
| Mechanism:           | Pilot operated                        |  |  |
| Manual override:     | No                                    |  |  |
| Pipe gender:         | Female                                |  |  |
| Orifice size:        | 1"                                    |  |  |
| Design pressure:     | 330 psi                               |  |  |
| Media viscosity:     | 12 cSt                                |  |  |