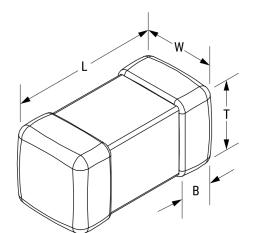

## L1007C471MPWIT

Aliases (L1007C471MPWIT) Not for New Design KEMET, L-PWI, Power, 470 uH, 20%

Click here for the 3D model.

| Dimensions |                |
|------------|----------------|
| Chip Size  | 1007           |
| L          | 2.5mm +/-0.2mm |
| W          | 1.8mm +/-0.2mm |
| Т          | 1.8mm +/-0.2mm |
| LL         | 0.5mm +/-0.2mm |
| В          | 0.5mm +/-0.2mm |