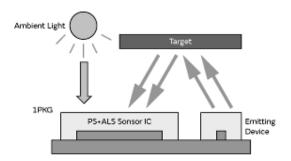

70mm@Gray card               |  |
| Distance to cover glass       | 0mm to 5mm                   |  |
| Ambient light Range           | 0.015 to 2K lux              |  |
| Ambient light Detecting Angle | +/-45 degree@50% detect      |  |

2 of 3

#### Attention

1. This datasheet is downloaded from the website of Murata Manufacturing Co., Ltd. Therefore, it's specifications are subject to change or our products in it may be discontinued without advance notice. Please check with our sales representatives or product engineers before ordering.

2. This datasheet has only typical specifications because there is no space for detailed specifications.

Therefore, please review our product specifications or consult the approval sheet for product specifications before ordering





## LT-1PA01





Principle

3 of 3

#### Attention

1. This datasheet is downloaded from the website of Murata Manufacturing Co., Ltd. Therefore, it's specifications are subject to change or our products in it may be discontinued without advance notice. Please check with our sales representatives or product engineers before ordering.

2. This datasheet has only typical specifications because there is no space for detailed specifications.

Therefore, please review our product specifications or consult the approval sheet for product specifications before ordering



URL: https://www.murata.com/