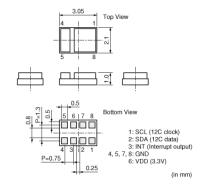

## LT-1PA01

| Operating Temperature Range   | -30°C to 85°C                |  |
|-------------------------------|------------------------------|--|
| Output Type                   | Digital                      |  |
| Size                          | 3.05x2.1x1.0 mm              |  |
| Current Consumption           | typ.80 uA @ proximity detect |  |
| Detection Distance            | 70mm@Gray card               |  |
| Distance to cover glass       | 0mm to 5mm                   |  |
| Ambient light Range           | 0.015 to 2K lux              |  |
| Ambient light Detecting Angle | +/-45 degree@50% detect      |  |