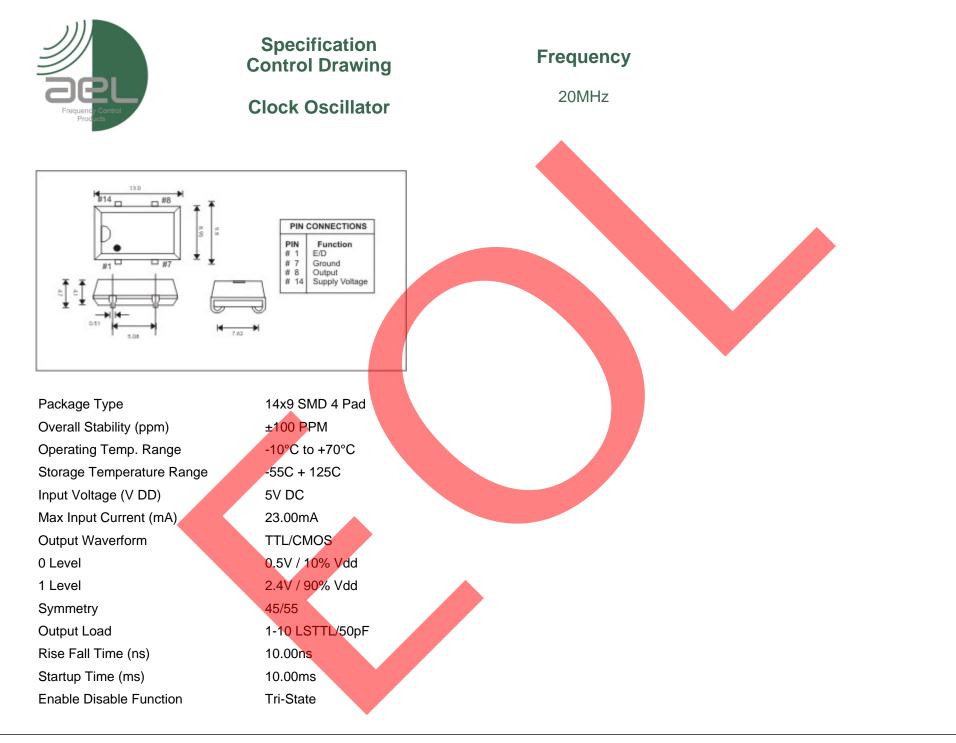

Form #7020 | Rev. G | Effective: 02/22/2021 |

Page **1** of **1** 

Ecliptek

Marking Instruction

Frequency

AEL4510CSH/Freq/WWYY

20.000000

| Amdt. Date | Change Note | AEL Code<br>O20M00000S019 |
|------------|-------------|---------------------------|
|            |             | Issue Ref A               |
|            |             |                           |
|            |             |                           |
|            |             |                           |
|            |             |                           |
|            |             |                           |
|            |             |                           |
|            |             |                           |
|            |             |                           |