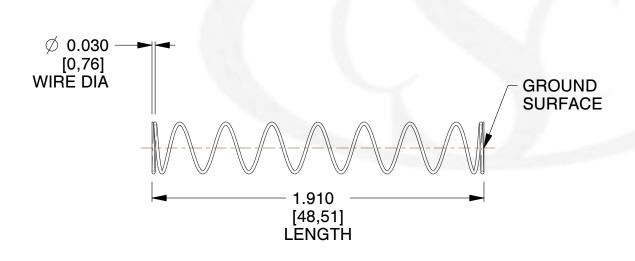

## **NOTES:**

1. Material : Spring Steel 2. Finish : Glod Irridite

3. Ends: Closed and Ground

4. Total Coils: 10.000

5. Sugg. Max. Deflection: 1.100 (in) 6. Sugg. Max. Load: 2.300 (lbs)

7. All Drawing Dimensions are in Inches [mm]

1.084

SCALE

11772

COMPONENT

COMPRESSION SPRINGS

UNIT

**SPRINGS** 

INCH [mm]