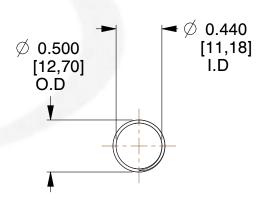

## **NOTES:**

1. Material : Spring Steel 2. Finish : Glod Irridite

3. Ends: Closed and Ground

4. Total Coils: 10.000

5. Sugg. Max. Deflection: 1.100 (in) 6. Sugg. Max. Load: 2.300 (lbs)

7. All Drawing Dimensions are in Inches [mm]

1.084

SCALE

11772

COMPONENT

COMPRESSION SPRINGS

UNIT

**SPRINGS** 

INCH [mm]