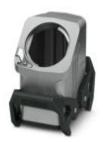

HEAVYCON EVO coupling housing, EMC version, without powder coating, with bayonet flange for EVO screw connection, B10, with double locking latch, height: 83 mm, without EVO screw connection.

## General

| Housing type             | Coupling housings                                                                                                                                                                                                                                                     |
|--------------------------|-----------------------------------------------------------------------------------------------------------------------------------------------------------------------------------------------------------------------------------------------------------------------|
| Color                    | gray aluminum                                                                                                                                                                                                                                                         |
| Locking type             | with double locking latch                                                                                                                                                                                                                                             |
| No. of cable outlets     | 1                                                                                                                                                                                                                                                                     |
| Cable outlet             | straight                                                                                                                                                                                                                                                              |
|                          | lateral                                                                                                                                                                                                                                                               |
| Screw connection         | none                                                                                                                                                                                                                                                                  |
| Housing material         | Die-cast aluminum, salt water resistant                                                                                                                                                                                                                               |
| Housing surface material | uncoated                                                                                                                                                                                                                                                              |
| Seal material            | NBR, conductive                                                                                                                                                                                                                                                       |
| Material lock            | PA                                                                                                                                                                                                                                                                    |
| Connection               | The coupling basic housing must be supplemented with the EVO screw connection. The EVO screw connection is available in 4 sizes. It enables the creation of a straight or lateral cable outlet. The EVO screw connection is assembled by hand or using a pipe wrench. |