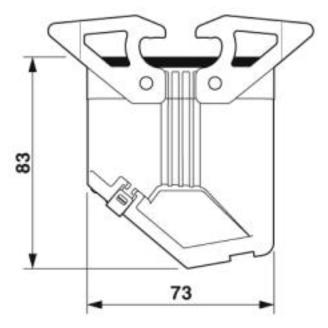

### **Dimensions**

| Height | 83 mm |
|--------|-------|
| Width  | 44 mm |
| Length | 73 mm |

# Drawings

Dimensional drawing

Phoenix Contact 2019 © - all rights reserved http://www.phoenixcontact.com

PHOENIX CONTACT GmbH & Co. KG Flachsmarktstr. 8 32825 Blomberg Germany Tel. +49 5235 300 Fax +49 5235 3 41200