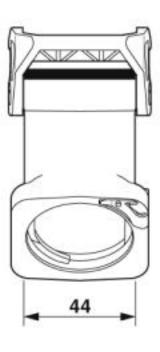

### **Dimensions**

| Height | 83 mm |
|--------|-------|
| Width  | 44 mm |
| Length | 73 mm |

# Drawings

Dimensional drawing

Phoenix Contact 2019 © - all rights reserved http://www.phoenixcontact.com

PHOENIX CONTACT GmbH & Co. KG Flachsmarktstr. 8 32825 Blomberg Germany Tel. +49 5235 300 Fax +49 5235 3 41200