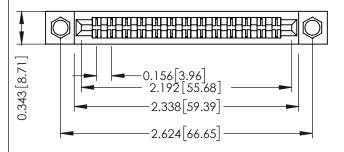

**Mounting Option** .156 (3.96) Dia. Mounting Holes **Contact Detail** 

PC Tail .046x.013(1.17x0.33) - Tail LG=.358(9.09) .156 [3.96] Contact Spacing x .200 [5.08] Row Spacing