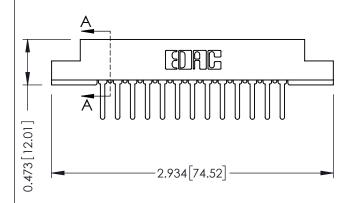

## **See Accompanying Pages for:**

- **Contact Bend Details**
- **Mounting Options**

SECTION A-A

307 ENG MASTER DATE: AUG. 11/09

SHEET 1 OF 3

| 307 / 357 Card Edge Connector<br>Part Number: 307-026-422-204 |                  |                                                                                                                             | ACAD REFERENCE NO. |            |  |
|---------------------------------------------------------------|------------------|-----------------------------------------------------------------------------------------------------------------------------|--------------------|------------|--|
|                                                               |                  |                                                                                                                             | DRAWN:             | J.LEE      |  |
|                                                               |                  |                                                                                                                             | CHECKED:           |            |  |
| TOR                                                           | EDAC INC         | THESE DRAWINGS AND SPECIFICATIONS ARE THE PROPERTY OF EDAC INC.,AND                                                         | SCALE:             | NTS        |  |
|                                                               | TORONTO, ONTARIO | SHALL NOT BE REPRODUCED, OR COPIED OR USED AS THE BASIS FOR THE MANUFACTURE OR SALE OF APPARATUS WITHOUT WRITTEN PERMISSION | DRAWING            | NUMBER     |  |
|                                                               |                  |                                                                                                                             | 30                 | 7 Assembly |  |