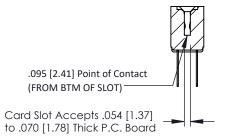

**Mounting Option** .156 (3.96) Dia. Mounting Holes **Contact Detail** 

PC Tail .046x.013(1.17x0.33) - Tail LG=.358(9.09) .156 [3.96] Contact Spacing x .200 [5.08] Row Spacing