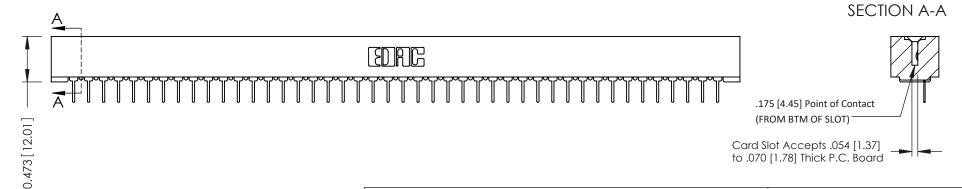

**Mounting Option** No Mounting Lugs **Contact Detail** 

PC Tail .023x.013(0.58x0.33) - Tail LG=.213(5.41) .156 [3.96] Contact Spacing x .200 [5.08] Row Spacing

THIS IS A C.A.D. GENERATED DRAWING DO NOT MAKE MANUAL REVISIONS TO MASTER.