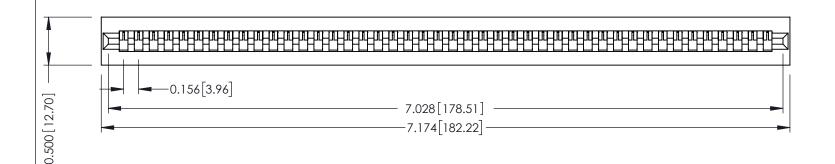

**Mounting Option** No Mounting Lugs **Contact Detail** 

PC Tail .023x.013(0.58x0.33) - Tail LG=.213(5.41) .156 [3.96] Contact Spacing x .200 [5.08] Row Spacing

THIS IS A C.A.D. GENERATED DRAWING DO NOT MAKE MANUAL REVISIONS TO MASTER.