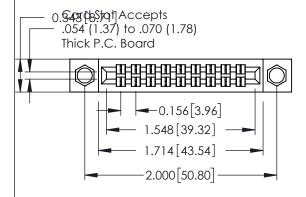

**Mounting Option** 

**Contact Detail** 

04-.156 (3.96) Dia. Mounting Holes

500-Wire Hole .087x.013(2.21x0.33) - Tail LG.=.282(7.16) .156 [3.96] Contact Spacing x .140 [3.56] Row Spacing

**See Accompanying Page for: Mounting Options** 