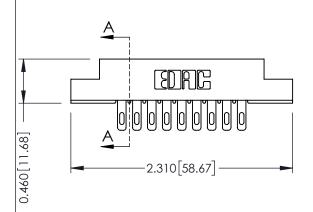

305 Assembly

| 0.295 [7.49]<br>Card Slot |          |             |
|---------------------------|----------|-------------|
| 0.09                      | 90[2.29] | SECTION A-A |

Point of Contact