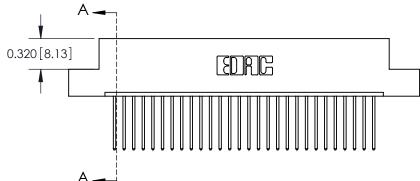

**Mounting Option** 09-.160 (4.06) Dia. Mounting Holes **Contact Detail** 

540-Wire Wrap .025 Sq.(0.64 Sq.) - Tail LG=.560(14.22) .100 [2.54] Contact Spacing x .300 [7.62] Row Spacing

0.600[15.24] **SECTION A-A** 