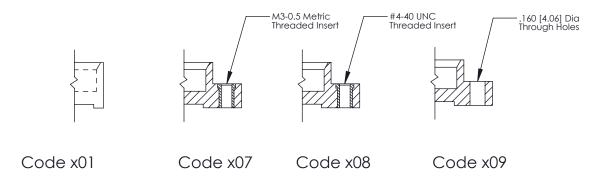

**Mounting Option** 09-.160 (4.06) Dia. Mounting Holes **Contact Detail** 

540-Wire Wrap .025 Sq.(0.64 Sq.) - Tail LG=.560(14.22) .100 [2.54] Contact Spacing x .300 [7.62] Row Spacing

0.600[15.24] **SECTION A-A** 