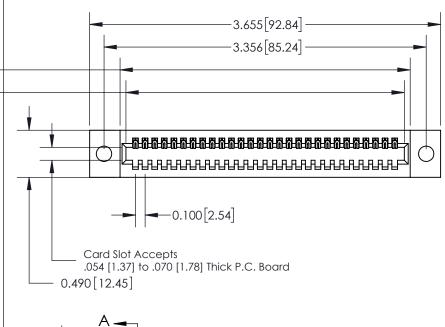

**Mounting Option** 09-.160 (4.06) Dia. Mounting Holes **Contact Detail** 

540-Wire Wrap .025 Sq.(0.64 Sq.) - Tail LG=.560(14.22) .100 [2.54] Contact Spacing x .300 [7.62] Row Spacing

0.600[15.24] **SECTION A-A** 