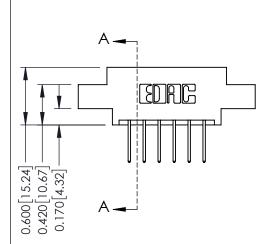

## **Mounting Option**

04-.156 (3.96) Dia. Mounting Holes

**Contact Detail** 

523-P.C. Tail .025 Sq.(0.64 Sq.) - Tail LG=.390(9.91) .156 [3.96] Contact Spacing x .200 [5.08] Row Spacing

THIS IS A C.A.D. GENERATED DRAWING DO NOT MAKE MANUAL REVISIONS TO MASTER.