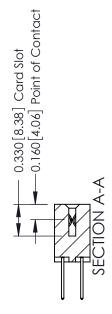

ISSUE NUMBER

ORIGINAL

1

| 337 / 387 Series Card Edge                                            | ACAD REFERENCE NO.                                                                                                                                                                                | 337 ENG MASTER |                  |               |
|-----------------------------------------------------------------------|---------------------------------------------------------------------------------------------------------------------------------------------------------------------------------------------------|----------------|------------------|---------------|
| Contact Bend Detail                                                   |                                                                                                                                                                                                   | DRAWN: J.LEE   | DATE: OCT. 06/09 |               |
|                                                                       |                                                                                                                                                                                                   | CHECKED:       | DATE:            |               |
| EDAC INC TORONTO, ONTARIO CANADA YOUR CONNECTION TO QUALITY & SERVICE | THESE DRAWINGS AND SPECIFICATIONS ARE THE PROPERTY OF EDAC INC., AND SHALL NOT BE REPRODUCED, OR COPIED OR USED AS THE BASIS FOR THE MANUFACTURE OR SALE OF APPARATUS WITHOUT WRITTEN PERMISSION. | SCALE: NTS     | SHEET            | 2 <b>OF</b> 3 |
|                                                                       |                                                                                                                                                                                                   | DRAWING NUMBER |                  | ISSUE         |
|                                                                       |                                                                                                                                                                                                   | 337 Assembly   |                  | 1             |