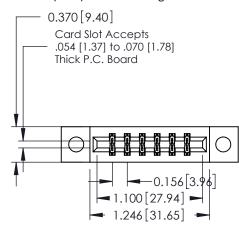

## **See Accompanying Pages for:**

- **Contact Bend Details**
- **Mounting Options**

| 337 / 387 Series Card Edge Connector |
|--------------------------------------|
| Part Number: 337-012-523-804         |