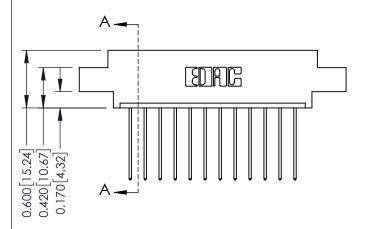

ISSUE NUMBER

ORIGINAL

| 0.330[8.38] Card Slot |  |   | SECTION A-A |
|-----------------------|--|---|-------------|
|                       |  | Ų |             |

 $\dot{\Box}$ 

337 / 387 Series Card Edge Connector Part Number: 337-012-541-607