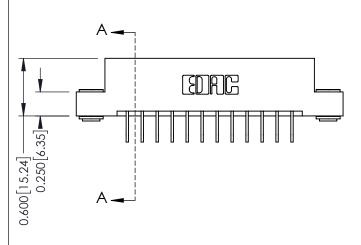

| 337 / 387 Series Card Edge Connector |
|--------------------------------------|
| Part Number: 337-012-558-103         |

**EDAC INC** TORONTO, ONTARIO CANADA

THESE DRAWINGS AND SPECIFICATIONS ARE THE PROPERTY OF EDAC INC., AND SHALL NOT BE REPRODUCED, OR COPIED OR USED AS THE BASIS FOR THE MANUFACTURE OR SALE OF APPARATUS WITHOUT WRITTEN PERMISSION.

SECTION A-A

0.160 [4.06] Point of Contact Card Slot

0.330[8.38]

ISSUE NUMBER

ORIGINAL

1

| 337 / 387 Series Card Edge           | ACAD REFERENCE NO.                                                | 337 ENG        | G MASTER         |               |
|--------------------------------------|-------------------------------------------------------------------|----------------|------------------|---------------|
| Contact Bend Detail                  |                                                                   | DRAWN: J.LEE   | DATE: OCT. 06/09 |               |
|                                      |                                                                   | CHECKED:       | DATE:            |               |
| EDAC INC                             | THESE DRAWINGS AND SPECIFICATIONS ARE THE PROPERTY OF EDAC INCAND | SCALE: NTS     | SHEET            | 2 <b>OF</b> 3 |
| TORONTO, ONTARIO CANADA              | SHALL NOT BE REPRODUCED, OR COPIED OR USED AS THE BASIS FOR THE   | DRAWING NUMBER |                  | ISSUE         |
| YOUR CONNECTION TO QUALITY & SERVICE | MANUFACTURE OR SALE OF APPARATUS                                  | 337 Assembly   |                  | 1             |