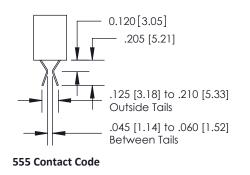

#### **Contact Detail**

521-P.C. Tail .025x.013(0.64x0.33) - Tail LG.=.260(6.60) .100 [2.54] Contact Spacing x .140 [3.56] Row Spacing