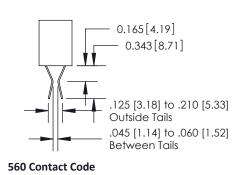

#### **Contact Detail**

521-P.C. Tail .025x.013(0.64x0.33) - Tail LG.=.260(6.60) .100 [2.54] Contact Spacing x .140 [3.56] Row Spacing