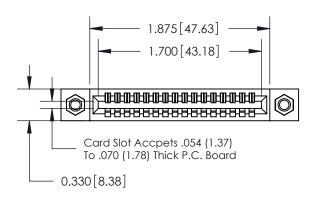

#### **Contact Detail**

521-P.C. Tail .025x.013(0.64x0.33) - Tail LG.=.260(6.60) .100 [2.54] Contact Spacing x .140 [3.56] Row Spacing

# **See Accompanying Pages for:**

- **Contact Bend Details**
- **Mounting Options**
- **Features and Specifications**

| 341/391 Series Card Edge Connector |
|------------------------------------|
| Part Number: 341-016-521-107       |