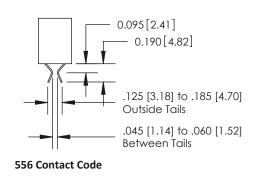

#### **Contact Detail**

521-P.C. Tail .025x.013(0.64x0.33) - Tail LG.=.260(6.60) .100 [2.54] Contact Spacing x .140 [3.56] Row Spacing