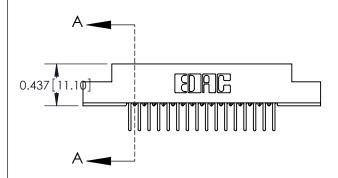

## **Bend Detail**

### **Features**

- UL Recognized
- .100 (2.54) Contact Spacing x .140 (3.56) Row Spacing
- Accepts .062 (1.57) Nominal Thickness P.C. Board
- Low Profile Insulator Body .437 (12.01)
- Contact Termination Options include P.C. Tail, Wire Hole, and Extender Board Bends
- Single or Dual Row Configurations
- Variety of Mounting Options
- Accepts Between Contact and In-Contact Polarizing Keys