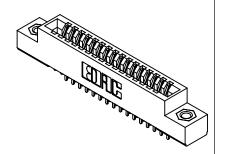

# **See Accompanying Pages for:**

- **Contact Bend Details**
- **Mounting Options**
- **Features and Specifications**

| 341/391 Series Card Edge Connector |
|------------------------------------|
| Part Number: 341-016-521-107       |

### **Features**

- UL Recognized
- .100 (2.54) Contact Spacing x .140 (3.56) Row Spacing
- Accepts .062 (1.57) Nominal Thickness P.C. Board
- Low Profile Insulator Body .437 (12.01)
- Contact Termination Options include P.C. Tail, Wire Hole, and Extender Board Bends
- Single or Dual Row Configurations
- Variety of Mounting Options
- Accepts Between Contact and In-Contact Polarizing Keys