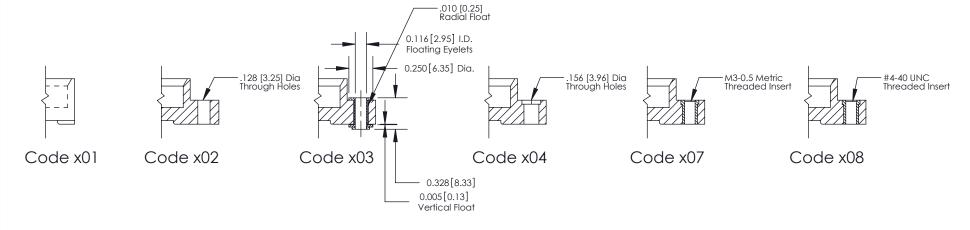

## **Bend Detail**

# **Mounting Options**

| 341/391 Series Card Edge C      | ACAD REFERENCE NO. 341 ENG MASTER                                                                                                                                                                                                                                                                                                                                                                                                                                                                                                                                                                                                                                                                                                                                                                                                                                                                                                                                                                                                                                                                                                                                                                                                                                                                                                                                                                                                                                                                                                                                                                                                                                                                                                                                                                                                                                                                                                                                                                                                                                                                                              |                |           |        |
|---------------------------------|--------------------------------------------------------------------------------------------------------------------------------------------------------------------------------------------------------------------------------------------------------------------------------------------------------------------------------------------------------------------------------------------------------------------------------------------------------------------------------------------------------------------------------------------------------------------------------------------------------------------------------------------------------------------------------------------------------------------------------------------------------------------------------------------------------------------------------------------------------------------------------------------------------------------------------------------------------------------------------------------------------------------------------------------------------------------------------------------------------------------------------------------------------------------------------------------------------------------------------------------------------------------------------------------------------------------------------------------------------------------------------------------------------------------------------------------------------------------------------------------------------------------------------------------------------------------------------------------------------------------------------------------------------------------------------------------------------------------------------------------------------------------------------------------------------------------------------------------------------------------------------------------------------------------------------------------------------------------------------------------------------------------------------------------------------------------------------------------------------------------------------|----------------|-----------|--------|
| Bend Detail and Mounting        | DRAWN: J.LEE                                                                                                                                                                                                                                                                                                                                                                                                                                                                                                                                                                                                                                                                                                                                                                                                                                                                                                                                                                                                                                                                                                                                                                                                                                                                                                                                                                                                                                                                                                                                                                                                                                                                                                                                                                                                                                                                                                                                                                                                                                                                                                                   | DATE: SE       | PT. 03/09 |        |
| bend belail and Moorning Ophons |                                                                                                                                                                                                                                                                                                                                                                                                                                                                                                                                                                                                                                                                                                                                                                                                                                                                                                                                                                                                                                                                                                                                                                                                                                                                                                                                                                                                                                                                                                                                                                                                                                                                                                                                                                                                                                                                                                                                                                                                                                                                                                                                | CHECKED:       | DATE:     |        |
| EDAC INC                        |                                                                                                                                                                                                                                                                                                                                                                                                                                                                                                                                                                                                                                                                                                                                                                                                                                                                                                                                                                                                                                                                                                                                                                                                                                                                                                                                                                                                                                                                                                                                                                                                                                                                                                                                                                                                                                                                                                                                                                                                                                                                                                                                |                | SHEET 2   | 2 OF 3 |
|                                 | TORONTO, ONTARIO  CANADA  CONNECTION TO QUALITY & SERVICE  CONNECTION TO CONNECT | DRAWING NUMBER |           | ISSUE  |
|                                 |                                                                                                                                                                                                                                                                                                                                                                                                                                                                                                                                                                                                                                                                                                                                                                                                                                                                                                                                                                                                                                                                                                                                                                                                                                                                                                                                                                                                                                                                                                                                                                                                                                                                                                                                                                                                                                                                                                                                                                                                                                                                                                                                | 341 Assembly   |           | 1      |