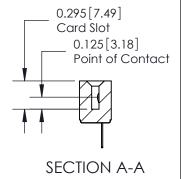

#### **Contact Detail**

521-P.C. Tail .025x.013(0.64x0.33) - Tail LG.=.260(6.60) .100 [2.54] Contact Spacing x .140 [3.56] Row Spacing