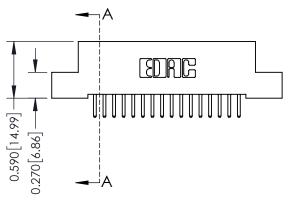

## 0.410[10.41] **SECTION A-A**

342 ENG MASTER J.LEE DATE: OCT. 06/09 SHEET 1 OF 3 NTS 342 Assembly

THIS IS A C.A.D. GENERATED DRAWING DO NOT MAKE MANUAL REVISIONS TO MASTER. ISSUE NUMBER

ORIGINAL

1

| 342 / 392 Series Card Edge Connector<br>Contact Bend Detail |                                                                                                                                     | ACAD REFERENCE NO. 342 ENG MASTER |             |          |          |
|-------------------------------------------------------------|-------------------------------------------------------------------------------------------------------------------------------------|-----------------------------------|-------------|----------|----------|
|                                                             |                                                                                                                                     | DRAWN:                            | J.LEE       | DATE: OC | T. 06/09 |
|                                                             |                                                                                                                                     | CHECKED:                          |             | DATE:    |          |
| EDAC INC                                                    | ARE THE PROPERTY OF EDAC INC.,AND — SHALL NOT BE REPRODUCED,OR COPIED OR USED AS THE BASIS FOR THE MANUFACTURE OR SALE OF APPARATUS | SCALE:                            | NTS         | SHEET :  | 2 OF 3   |
| TORONTO, ONTARIO                                            |                                                                                                                                     | DRAWING                           | NUMBER      |          | ISSUE    |
| YOUR CONNECTION TO QUALITY & SERVICE                        |                                                                                                                                     | 3                                 | 42 Assembly |          | 1        |