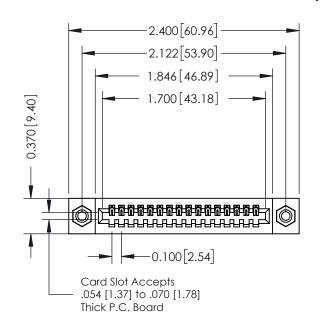

## **See Accompanying Pages for:**

- **Contact Bend Details**
- **Mounting Options**

| 342 / 392 Card Edge Connector |
|-------------------------------|
| Part Number: 342-016-520-108  |

YOUR CONNECTION TO QUALITY & SERVICE

342 ENG MASTER J.LEE DATE: OCT. 06/09 SHEET 1 OF 3 NTS 342 Assembly

THIS IS A C.A.D. GENERATED DRAWING DO NOT MAKE MANUAL REVISIONS TO MASTER. ISSUE NUMBER

ORIGINAL

1

| 342 / 392 Series Card Edge Connector<br>Contact Bend Detail |                                                                                                                                     | ACAD REFERENCE NO. 342 ENG MASTER |             |          |          |
|-------------------------------------------------------------|-------------------------------------------------------------------------------------------------------------------------------------|-----------------------------------|-------------|----------|----------|
|                                                             |                                                                                                                                     | DRAWN:                            | J.LEE       | DATE: OC | T. 06/09 |
|                                                             |                                                                                                                                     | CHECKED:                          |             | DATE:    |          |
| EDAC INC                                                    | ARE THE PROPERTY OF EDAC INC.,AND — SHALL NOT BE REPRODUCED,OR COPIED OR USED AS THE BASIS FOR THE MANUFACTURE OR SALE OF APPARATUS | SCALE:                            | NTS         | SHEET :  | 2 OF 3   |
| TORONTO, ONTARIO                                            |                                                                                                                                     | DRAWING                           | NUMBER      |          | ISSUE    |
| YOUR CONNECTION TO QUALITY & SERVICE                        |                                                                                                                                     | 3                                 | 42 Assembly |          | 1        |