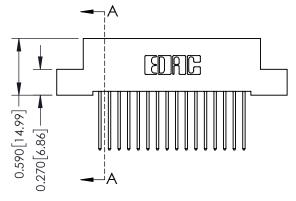

## **Contact Detail**

540-Wire Wrap .025 Sq.(0.64 Sq.) - Tail LG=.570(14.48) .100 [2.54] Contact Spacing x .200 [5.08] Row Spacing

THIS IS A C.A.D. GENERATED DRAWING

1220F NOMBER

ORIGINAL

0.410[10.41]

THIS IS A C.A.D. GENERATED DRAWING DO NOT MAKE MANUAL REVISIONS TO MASTER. ISSUE NUMBER

ORIGINAL

1

| 342 / 392 Series Card Edge Connector<br>Contact Bend Detail |                                                                                                                                                                                                | ACAD REFERENCE NO. 342 ENG MASTER |             |                  |        |  |
|-------------------------------------------------------------|------------------------------------------------------------------------------------------------------------------------------------------------------------------------------------------------|-----------------------------------|-------------|------------------|--------|--|
|                                                             |                                                                                                                                                                                                | DRAWN:                            | J.LEE       | DATE: OCT. 06/09 |        |  |
|                                                             |                                                                                                                                                                                                | CHECKED:                          |             | DATE:            |        |  |
| TORONTO, ONTARIO                                            | THESE DRAWINGS AND SPECIFICATIONS ARE THE PROPERTY OF EDAC INCAND SHALL NOT BE REPRODUCED, OR COPIED OR USED AS THE BASIS FOR THE MANUFACTURE OR SALE OF APPARATUS WITHOUT WRITTEN PERMISSION. | SCALE:                            | NTS         | SHEET :          | 2 OF 3 |  |
|                                                             |                                                                                                                                                                                                | DRAWING                           | NUMBER      |                  | ISSUE  |  |
| YOUR CONNECTION TO QUALITY & SERVICE                        |                                                                                                                                                                                                | 3                                 | 42 Assembly |                  | 1      |  |