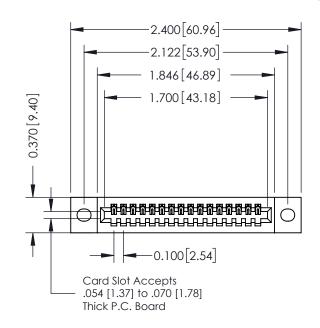

## **See Accompanying Pages for:**

- Contact Bend Details
- Mounting Options

| 342 / 392 Card Edge Connector<br>Part Number: 342-016-540-102 |                              | ACAD REFERENCE NO. 342 ENG MASTER |            |         |           |  |
|---------------------------------------------------------------|------------------------------|-----------------------------------|------------|---------|-----------|--|
|                                                               |                              | DRAWN:                            | J.LEE      | DATE: O | CT. 06/09 |  |
|                                                               |                              | CHECKED:                          |            | DATE:   |           |  |
| COOO EDAC INC                                                 | OR USED AS THE BASIS FOR THE | SCALE: N                          | ITS STI    | SHEET   | 1 OF 3    |  |
| >                                                             |                              | DRAWING N                         | IUMBER     |         | ISSUE     |  |
| YOUR CONNECTION TO QUALITY & SERVICE                          |                              | 342                               | 2 Assembly |         | 1         |  |