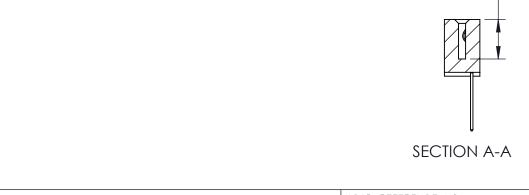

THIS IS A C.A.D. GENERATED DRAWING DO NOT MAKE MANUAL REVISIONS TO MASTER. ISSUE NUMBER

ORIGINAL

1

| 342 / 392 Series Card Edge Connector<br>Contact Bend Detail |                                                                                                                                                                                                | ACAD REFERENCE NO. 342 ENG MASTER |             |                  |        |  |
|-------------------------------------------------------------|------------------------------------------------------------------------------------------------------------------------------------------------------------------------------------------------|-----------------------------------|-------------|------------------|--------|--|
|                                                             |                                                                                                                                                                                                | DRAWN:                            | J.LEE       | DATE: OCT. 06/09 |        |  |
|                                                             |                                                                                                                                                                                                | CHECKED:                          |             | DATE:            |        |  |
| TORONTO, ONTARIO                                            | THESE DRAWINGS AND SPECIFICATIONS ARE THE PROPERTY OF EDAC INCAND SHALL NOT BE REPRODUCED, OR COPIED OR USED AS THE BASIS FOR THE MANUFACTURE OR SALE OF APPARATUS WITHOUT WRITTEN PERMISSION. | SCALE:                            | NTS         | SHEET :          | 2 OF 3 |  |
|                                                             |                                                                                                                                                                                                | DRAWING                           | NUMBER      |                  | ISSUE  |  |
| YOUR CONNECTION TO QUALITY & SERVICE                        |                                                                                                                                                                                                | 3                                 | 42 Assembly |                  | 1      |  |