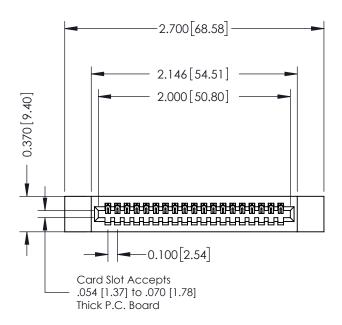

## 342 / 392 Card Edge Connector Part Number: 342-019-521-112

YOUR CONNECTION TO QUALITY & SERVICE

SHEET 1 OF 3 342 Assembly

J.LEE