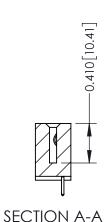

## **Contact Detail**

521-P.C. Tail .025 Sq.(0.64 Sq.) - Tail LG=.160(4.06) .100 [2.54] Contact Spacing x .200 [5.08] Row Spacing