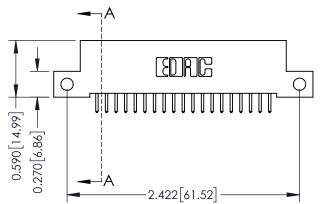

## **Mounting Option**

12-.128 (3.25) Dia. Side Mounting Holes

## 342 / 392 Card Edge Connector Part Number: 342-019-521-112

YOUR CONNECTION TO QUALITY & SERVICE

SHEET 1 OF 3 342 Assembly

J.LEE