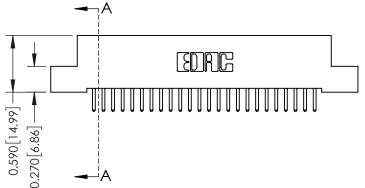

342 Assembly

THIS IS A C.A.D. GENERATED DRAWING DO NOT MAKE MANUAL REVISIONS TO MASTER. ISSUE NUMBER

ORIGINAL

1

| 342 / 392 Series Card Edge Connector |                                                                                                                                                                                                                                                         |          | ACAD REFERENCE NO. 342 ENG MASTER |                  |        |  |
|--------------------------------------|---------------------------------------------------------------------------------------------------------------------------------------------------------------------------------------------------------------------------------------------------------|----------|-----------------------------------|------------------|--------|--|
| Contact Bend Detail                  |                                                                                                                                                                                                                                                         | DRAWN:   | J.LEE                             | DATE: OCT. 06/09 |        |  |
|                                      |                                                                                                                                                                                                                                                         | CHECKED: |                                   | DATE:            |        |  |
| EDAC INC                             | D EDAC INC TORONTO, ONTARIO CANADA TO QUALITY & SERVICE THESE DRAWINGS AND SPECIFICATIONS ARE THE PROPERTY OF EDAC INC.,AND SHALL NOT BE REPRODUCED,OR COPIED OR USED AS THE BASIS FOR THE MANUFACTURE OR SALE OF APPARATUS WITHOUT WRITTEN PERMISSION. | SCALE:   | NTS                               | SHEET :          | 2 OF 3 |  |
|                                      |                                                                                                                                                                                                                                                         | DRAWING  | NUMBER                            |                  | ISSUE  |  |
|                                      |                                                                                                                                                                                                                                                         | 3        | 42 Assembly                       |                  | 1      |  |