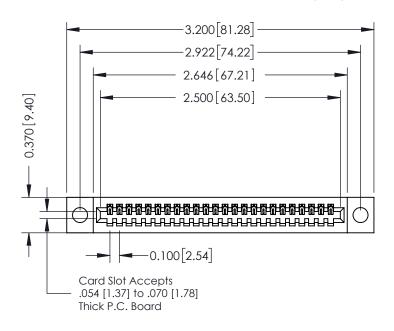

|   | ACAD REFERENCE NO | 342 ENG MASTER   |
|---|-------------------|------------------|
|   | DRAWN: J.LEE      | DATE: OCT. 06/09 |
|   | CHECKED:          | DATE:            |
|   | SCALE: NTS        | SHEET 1 OF 3     |
| ) | DRAWING NUMBER    | ISSUE            |