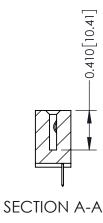

**Mounting Option** 

04-.156 (3.96) Dia. Mounting Holes

**Contact Detail** 

520-P.C. Tail .030x.018(0.76x0.46) - Tail LG=.185(4.70) .100 [2.54] Contact Spacing x .200 [5.08] Row Spacing