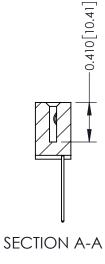

## **Contact Detail**

542-Wire Wrap .025 Sq.(0.64 Sq.) - Tail LG=.655(16.64) .100 [2.54] Contact Spacing x .200 [5.08] Row Spacing