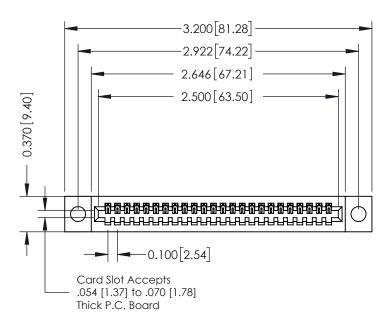

## **See Accompanying Pages for:**

- **Contact Bend Details**
- **Mounting Options**

| 342 / 392 Card Edge Connector |
|-------------------------------|
| Part Number: 342-024-542-104  |

YOUR CONNECTION TO QUALITY & SERVICE