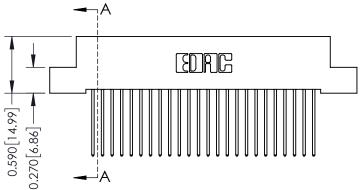

## **Mounting Option**

04-.156 (3.96) Dia. Mounting Holes

## **Contact Detail**

542-Wire Wrap .025 Sq.(0.64 Sq.) - Tail LG=.655(16.64) .100 [2.54] Contact Spacing x .200 [5.08] Row Spacing







## **See Accompanying Pages for:**

- **Contact Bend Details**
- **Mounting Options**

| 342 / 392 Card Edge Connector |
|-------------------------------|
| Part Number: 342-024-542-104  |

YOUR CONNECTION TO QUALITY & SERVICE

342 ENG MASTER DATE: OCT. 06/09 J.LEE SHEET 1 OF 3

342 Assembly

THIS IS A C.A.D. GENERATED DRAWING DO NOT MAKE MANUAL REVISIONS TO MASTER. ISSUE NUMBER

ORIGINAL

1



| 342 / 392 Series Card Edge Connector<br>Contact Bend Detail |                                                                                                                                   | ACAD REFERENCE NO. 342 ENG MASTER |             |          |          |
|-------------------------------------------------------------|-------------------------------------------------------------------