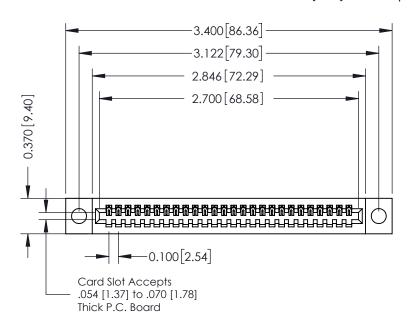

**Mounting Option** 

04-.156 (3.96) Dia. Mounting Holes

**Contact Detail** 

524-P.C. Tail .018 Sq.(0.46 Sq.) - Tail LG=.185(4.70) .100 [2.54] Contact Spacing x .200 [5.08] Row Spacing

**See Accompanying Pages for:** 

- **Contact Bend Details**
- **Mounting Options**

342 / 392 Card Edge Connector Part Number: 342-026-524-104

YOUR CONNECTION TO QUALITY & SERVICE

342 ENG MASTER J.LEE DATE: OCT. 06/09 SHEET 1 OF 3

342 Assembly

THIS IS A C.A.D. GENERATED DRAWING DO NOT MAKE MANUAL REVISIONS TO MASTER. ISSUE NUMBER

ORIGINAL

1

| 342 / 392 Series Card Edge Connector<br>Contact Bend Detail |                                                                                                                                                                                                  | ACAD REFERENCE NO. 342 ENG MASTER |             |                  |        |
|-------------------------------------------------------------|--------------------------------------------------------------------------------------------------------------------------------------------------------------------------------------------------|-----------------------------------|-------------|------------------|--------|
|                                                             |                                                                                                                                                                                                  | DRAWN:                            | J.LEE       | DATE: OCT. 06/09 |        |
|                                                             |                                                                                                                                                                                                  | CHECKED:                          |             | DATE:            |        |
| TORONTO, ONTARIO                                            | THESE DRAWINGS AND SPECIFICATIONS ARE THE PROPERTY OF EDAC INC. AND SHALL NOT BE REPRODUCED, OR COPIED OR USED AS THE BASIS FOR THE MANUFACTURE OR SALE OF APPARATUS WITHOUT WRITTEN PERMISSION. | SCALE:                            | NTS         | SHEET :          | 2 OF 3 |
|                                                             |                                                                                                                                                                                                  | DRAWING                           | NUMBER      |                  | ISSUE  |
| YOUR CONNECTION TO QUALITY & SERVICE                        |                                                                                                                                                                                                  | 3                                 | 42 Assembly |                  | 1      |