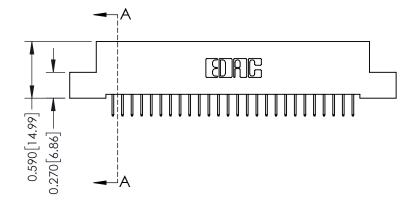

**Mounting Option** 

04-.156 (3.96) Dia. Mounting Holes

**Contact Detail** 

524-P.C. Tail .018 Sq.(0.46 Sq.) - Tail LG=.185(4.70) .100 [2.54] Contact Spacing x .200 [5.08] Row Spacing

**See Accompanying Pages for:** 

- **Contact Bend Details**
- **Mounting Options**

342 / 392 Card Edge Connector Part Number: 342-026-524-104

YOUR CONNECTION TO QUALITY & SERVICE

342 ENG MASTER J.LEE DATE: OCT. 06/09 SHEET 1 OF 3

342 Assembly

THIS IS A C.A.D. GENERATED DRAWING DO NOT MAKE MANUAL REVISIONS TO MASTER. ISSUE NUMBER

ORIGINAL

1

| 342 / 392 Series Card Edge Connector<br>Contact Bend Detail |                                                                                                                                                                                                  | ACAD REFERENCE NO. 342 ENG MASTER |             |                  |        |
|-------------------------------------------------------------|--------------------------------------------------------------------------------------------------------------------------------------------------------------------------------------------------|-----------------------------------|-------------|------------------|--------|
|                                                             |                                                                                                                                                                                                  | DRAWN:                            | J.LEE       | DATE: OCT. 06/09 |        |
|                                                             |                                                                                                                                                                                                  | CHECKED:                          |             | DATE:            |        |
| TORONTO, ONTARIO                                            | THESE DRAWINGS AND SPECIFICATIONS ARE THE PROPERTY OF EDAC INC. AND SHALL NOT BE REPRODUCED, OR COPIED OR USED AS THE BASIS FOR THE MANUFACTURE OR SALE OF APPARATUS WITHOUT WRITTEN PERMISSION. | SCALE:                            | NTS         | SHEET :          | 2 OF 3 |
|                                                             |                                                                                                                                                                                                  | DRAWING                           | NUMBER      |                  | ISSUE  |
| YOUR CONNECTION TO QUALITY & SERVICE                        |                                                                                                                                                                                                  | 3                                 | 42 Assembly |                  | 1      |