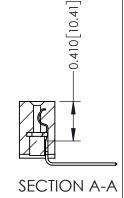

342 Assembly

THIS IS A C.A.D. GENERATED DRAWING DO NOT MAKE MANUAL REVISIONS TO MASTER. ISSUE NUMBER

ORIGINAL

1

| 342 / 392 Series Card Edge           | ACAD REFERENCE NO. 342 ENG MASTER                                                                                                                                                               |          |             |                  |        |
|--------------------------------------|-------------------------------------------------------------------------------------------------------------------------------------------------------------------------------------------------|----------|-------------|------------------|--------|
| Contact Bend Detail                  |                                                                                                                                                                                                 |          | J.LEE       | DATE: OCT. 06/09 |        |
| Comaci bena benaii                   |                                                                                                                                                                                                 | CHECKED: |             | DATE:            |        |
| TORONTO, ONTARIO                     | THESE DRAWINGS AND SPECIFICATIONS ARE THE PROPERTY OF EDAC INC.,AND SHALL NOT BE REPRODUCED,OR COPIED OR USED AS THE BASIS FOR THE MANUFACTURE OR SALE OF APPARATUS WITHOUT WRITTEN PERMISSION. | SCALE:   | NTS         | SHEET :          | 2 OF 3 |
|                                      |                                                                                                                                                                                                 | DRAWING  | NUMBER      |                  | ISSUE  |
| YOUR CONNECTION TO QUALITY & SERVICE |                                                                                                                                                                                                 | 3        | 42 Assembly |                  | 1      |