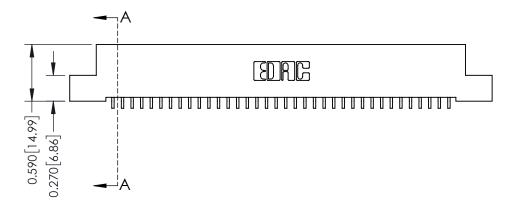

342 Assembly

THIS IS A C.A.D. GENERATED DRAWING DO NOT MAKE MANUAL REVISIONS TO MASTER. ISSUE NUMBER

ORIGINAL

1

| 342 / 392 Series Card Edge           | ACAD REFERENCE NO. 342 ENG MASTER                                                                                                                                                               |          |             |                  |        |
|--------------------------------------|-------------------------------------------------------------------------------------------------------------------------------------------------------------------------------------------------|----------|-------------|------------------|--------|
| Contact Bend Detail                  |                                                                                                                                                                                                 |          | J.LEE       | DATE: OCT. 06/09 |        |
| Comaci bena benaii                   |                                                                                                                                                                                                 | CHECKED: |             | DATE:            |        |
| TORONTO, ONTARIO                     | THESE DRAWINGS AND SPECIFICATIONS ARE THE PROPERTY OF EDAC INC.,AND SHALL NOT BE REPRODUCED,OR COPIED OR USED AS THE BASIS FOR THE MANUFACTURE OR SALE OF APPARATUS WITHOUT WRITTEN PERMISSION. | SCALE:   | NTS         | SHEET :          | 2 OF 3 |
|                                      |                                                                                                                                                                                                 | DRAWING  | NUMBER      |                  | ISSUE  |
| YOUR CONNECTION TO QUALITY & SERVICE |                                                                                                                                                                                                 | 3        | 42 Assembly |                  | 1      |