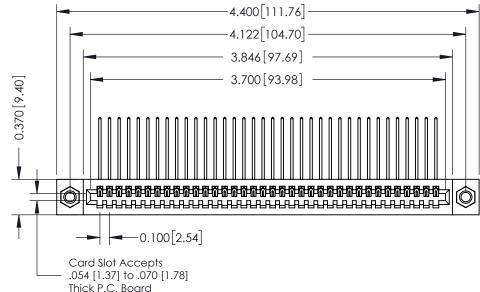

342 Assembly

THIS IS A C.A.D. GENERATED DRAWING DO NOT MAKE MANUAL REVISIONS TO MASTER. ISSUE NUMBER

ORIGINAL

1

| 342 / 392 Series Card Edge           | ACAD REFERENCE NO. 342 ENG MASTER                                                                                                                                                               |          |             |                  |        |
|--------------------------------------|-------------------------------------------------------------------------------------------------------------------------------------------------------------------------------------------------|----------|-------------|------------------|--------|
| Contact Bend Detail                  |                                                                                                                                                                                                 |          | J.LEE       | DATE: OCT. 06/09 |        |
| Comaci bena benaii                   |                                                                                                                                                                                                 | CHECKED: |             | DATE:            |        |
| TORONTO, ONTARIO                     | THESE DRAWINGS AND SPECIFICATIONS ARE THE PROPERTY OF EDAC INC.,AND SHALL NOT BE REPRODUCED,OR COPIED OR USED AS THE BASIS FOR THE MANUFACTURE OR SALE OF APPARATUS WITHOUT WRITTEN PERMISSION. | SCALE:   | NTS         | SHEET :          | 2 OF 3 |
|                                      |                                                                                                                                                                                                 | DRAWING  | NUMBER      |                  | ISSUE  |
| YOUR CONNECTION TO QUALITY & SERVICE |                                                                                                                                                                                                 | 3        | 42 Assembly |                  | 1      |