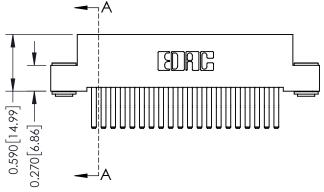

**Mounting Option** 

03-.116 (2.95) I.D. Floating Eyelets

**Contact Detail** 

560-Extender Board Bend (Code 523 Contacts) .100 [2.54] Contact Spacing x .200 [5.08] Row Spacing





## 0.240 [6.10] Point of Contact 0.410[10.41] **SECTION A-A**

## **See Accompanying Pages for:**

- **Contact Bend Details**
- **Mounting Options**

| 342 / 392 Card Edge Connector |
|-------------------------------|
| Part Number: 342-040-560-203  |



342 ENG MASTER DATE: OCT. 06/09 J.LEE NTS SHEET 1 OF 3

342 Assembly

THIS IS A C.A.D. GENERATED DRAWING DO NOT MAKE MANUAL REVISIONS TO MASTER. ISSUE NUMBER

ORIGINAL

1



| 342 / 392 Series Card Edge Connector<br>Contact Bend Detail |                                                                                                                                              | ACAD REFERENCE NO. 342 ENG MASTER |             |          |          |
|-------------------------------------------------------------|---------------------------