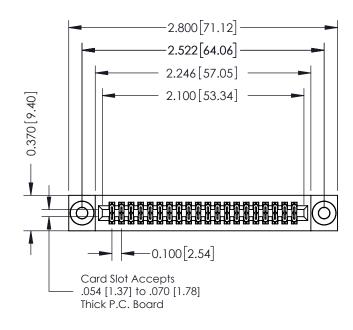

## **See Accompanying Pages for:**

- **Contact Bend Details**
- **Mounting Options**

| 342 / 392 Card Edge Connector |
|-------------------------------|
| Part Number: 342-040-560-203  |

342 ENG MASTER DATE: OCT. 06/09 J.LEE NTS SHEET 1 OF 3