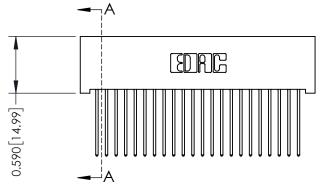

542-Wire Wrap .025 Sq.(0.64 Sq.) - Tail LG=.655(16.64) .100 [2.54] Contact Spacing x .200 [5.08] Row Spacing

## 0.240 [6.10] Point of Contact 0.410[10.41] **SECTION A-A**