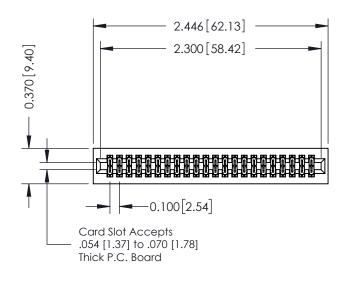

## **See Accompanying Pages for:**

- **Contact Bend Details**
- **Mounting Options**

| 342 / 392 Card Edge Connector |
|-------------------------------|
| Part Number: 342-044-542-201  |

YOUR CONNECTION TO QUALITY & SERVICE