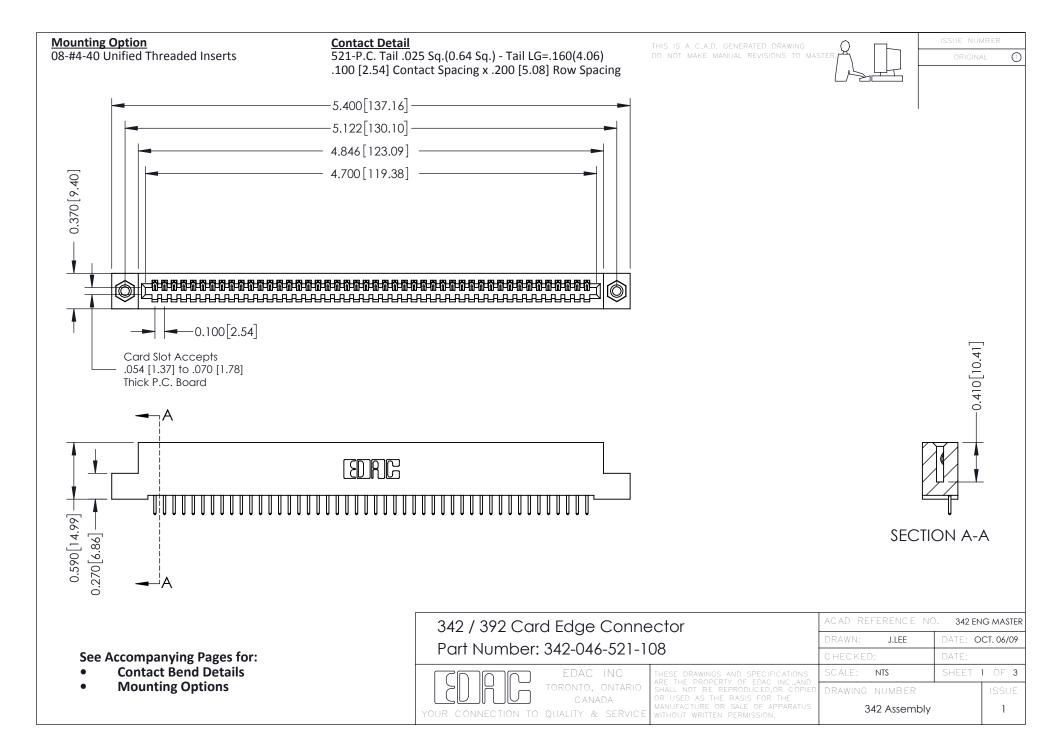

THIS IS A C.A.D. GENERATED DRAWING DO NOT MAKE MANUAL REVISIONS TO MASTER. ISSUE NUMBER

ORIGINAL

1



| 342 / 392 Series Card Edge Connector<br>Contact Bend Detail |                                                                                                                                                                                                  | ACAD REFERENCE NO. 342 ENG MASTER |             |                  |        |
|-------------------------------------------------------------|--------------------------------------------------------------------------------------------------------------------------------------------------------------------------------------------------|-----------------------------------|-------------|------------------|--------|
|