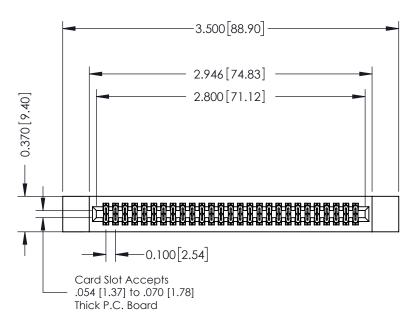

## **See Accompanying Pages for:**

- **Contact Bend Details**
- **Mounting Options**

342 / 392 Card Edge Connector Part Number: 342-054-555-212

YOUR CONNECTION TO QUALITY & SERVICE

342 ENG MASTER J.LEE DATE: OCT. 06/09 SHEET 1 OF 3