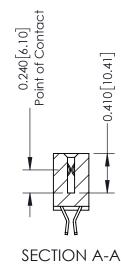

**Mounting Option** 

12-.128 (3.25) Dia. Side Mounting Holes

**Contact Detail** 

555-Extender Board Bend (Code 500 Contacts) .100 [2.54] Contact Spacing x .200 [5.08] Row Spacing