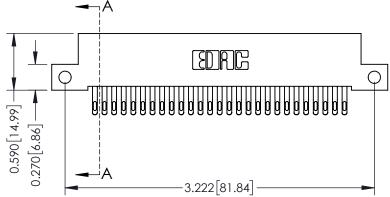

THIS IS A C.A.D. GENERATED DRAWING DO NOT MAKE MANUAL REVISIONS TO MASTER

ISSUE NUMBER

ORIGINAL

1

| 342 / 392 Card Edge Connector<br>Mounting Options |                                                                                                                                                                                               | ACAD REFERENCE NO. 342 ENG MASTER |                         |        |  |  |
|---------------------------------------------------|-----------------------------------------------------------------------------------------------------------------------------------------------------------------------------------------------|-----------------------------------|-------------------------|--------|--|--|
|                                                   |                                                                                                                                                                                               | DRAWN: J.LEE                      | DATE: <b>OCT. 06/09</b> |        |  |  |
|                                                   |                                                                                                                                                                                               | CHECKED:                          | DATE:                   |        |  |  |
| TORONTO, ONTARIO                                  | THESE DRAWINGS AND SPECIFICATIONS ARE THE PROPERTY OF EDAC INCAND SHALL NOT BE REPRODUCED,OR COPIED OR USED AS THE BASIS FOR THE MANUFACTURE OR SALE OF APPARATUS WITHOUT WRITTEN PERMISSION. | SCALE: NTS                        | SHEET :                 | 3 OF 3 |  |  |
|                                                   |                                                                                                                                                                                               | DRAWING NUMBER                    | •                       | ISSUE  |  |  |
| YOUR CONNECTION TO QUALITY & SERVICE              |                                                                                                                                                                                               | 342 Assembly                      |                         | 1      |  |  |