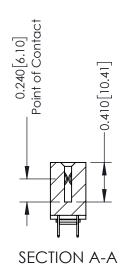

Mounting Option 03-.116 (2.95) I.D. Floating Eyelets

**Contact Detail** 

524-P.C. Tail .018 Sq.(0.46 Sq.) - Tail LG=.185(4.70) .100 [2.54] Contact Spacing x .200 [5.08] Row Spacing