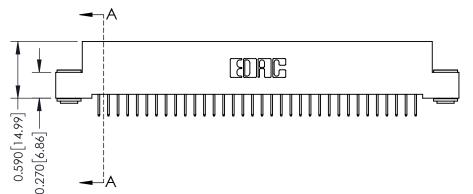

342 Assembly

THIS IS A C.A.D. GENERATED DRAWING DO NOT MAKE MANUAL REVISIONS TO MASTER. ISSUE NUMBER

ORIGINAL

1

| 342 / 392 Series Card Edge Connector<br>Contact Bend Detail |                                                                                                                                     | ACAD REFERENCE NO. 342 ENG MASTER |             |          |          |
|-------------------------------------------------------------|-------------------------------------------------------------------------------------------------------------------------------------|-----------------------------------|-------------|----------|----------|
|                                                             |                                                                                                                                     | DRAWN:                            | J.LEE       | DATE: OC | T. 06/09 |
|                                                             |                                                                                                                                     | CHECKED                           | ):          | DATE:    |          |
| EDAC INC                                                    | ARE THE PROPERTY OF EDAC INC.,AND — SHALL NOT BE REPRODUCED,OR COPIED OR USED AS THE BASIS FOR THE MANUFACTURE OR SALE OF APPARATUS | SCALE:                            | NTS         | SHEET :  | 2 OF 3   |
| TORONTO, ONTARIO                                            |                                                                                                                                     | DRAWING                           | NUMBER      |          | ISSUE    |
| YOUR CONNECTION TO QUALITY & SERVICE                        |                                                                                                                                     | 3                                 | 42 Assembly |          | 1        |