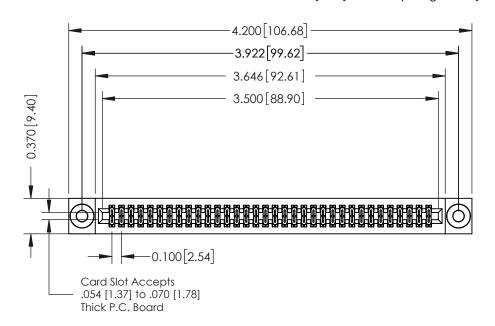

## **See Accompanying Pages for:**

- **Contact Bend Details**
- **Mounting Options**

| 342 / 392 Card Edge Connector |
|-------------------------------|
| Part Number: 342-068-524-203  |

YOUR CONNECTION TO QUALITY & SERVICE

| ACAD REFERENCE NO. 342 ENG MASTER |                  |  |  |  |  |
|-----------------------------------|------------------|--|--|--|--|
| DRAWN: J.LEE                      | DATE: OCT. 06/09 |  |  |  |  |
| CHECKED:                          | DATE:            |  |  |  |  |
| SCALE: NTS                        | SHEET 1 OF 3     |  |  |  |  |
| DRAWING NUMBER                    | ISSUE            |  |  |  |  |

342 Assembly

THIS IS A C.A.D. GENERATED DRAWING DO NOT MAKE MANUAL REVISIONS TO MASTER. ISSUE NUMBER

ORIGINAL

1

| 342 / 392 Series Card Edge Connector<br>Contact Bend Detail |                                                                                                                                     | ACAD REFERENCE NO. 342 ENG MASTER |             |          |          |
|-------------------------------------------------------------|-------------------------------------------------------------------------------------------------------------------------------------|-----------------------------------|-------------|----------|----------|
|                                                             |                                                                                                                                     | DRAWN:                            | J.LEE       | DATE: OC | T. 06/09 |
|                                                             |                                                                                                                                     | CHECKED                           | ):          | DATE:    |          |
| EDAC INC                                                    | ARE THE PROPERTY OF EDAC INC.,AND — SHALL NOT BE REPRODUCED,OR COPIED OR USED AS THE BASIS FOR THE MANUFACTURE OR SALE OF APPARATUS | SCALE:                            | NTS         | SHEET :  | 2 OF 3   |
| TORONTO, ONTARIO                                            |                                                                                                                                     | DRAWING                           | NUMBER      |          | ISSUE    |
| YOUR CONNECTION TO QUALITY & SERVICE                        |                                                                                                                                     | 3                                 | 42 Assembly |          | 1        |