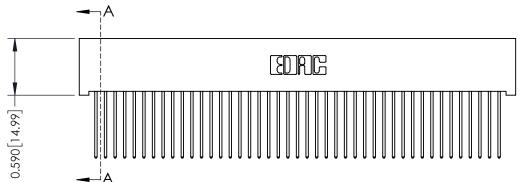

THIS IS A C.A.D. GENERATED DRAWING DO NOT MAKE MANUAL REVISIONS TO MASTER

ISSUE NUMBER

ORIGINAL

1

| 342 / 392 Card Edge Connector<br>Mounting Options |                                                                                                                                                                                               | ACAD REFERENCE NO. 342 ENG MASTER |                         |        |  |  |
|---------------------------------------------------|-----------------------------------------------------------------------------------------------------------------------------------------------------------------------------------------------|-----------------------------------|-------------------------|--------|--|--|
|                                                   |                                                                                                                                                                                               | DRAWN: J.LEE                      | DATE: <b>OCT. 06/09</b> |        |  |  |
|                                                   |                                                                                                                                                                                               | CHECKED:                          | DATE:                   |        |  |  |
| TORONTO, ONTARIO                                  | THESE DRAWINGS AND SPECIFICATIONS ARE THE PROPERTY OF EDAC INCAND SHALL NOT BE REPRODUCED,OR COPIED OR USED AS THE BASIS FOR THE MANUFACTURE OR SALE OF APPARATUS WITHOUT WRITTEN PERMISSION. | SCALE: NTS                        | SHEET :                 | 3 OF 3 |  |  |
|                                                   |                                                                                                                                                                                               | DRAWING NUMBER                    | •                       | ISSUE  |  |  |
| YOUR CONNECTION TO QUALITY & SERVICE              |                                                                                                                                                                                               | 342 Assembly                      |                         | 1      |  |  |