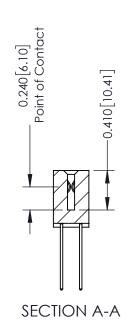

342 Assembly

THIS IS A C.A.D. GENERATED DRAWING DO NOT MAKE MANUAL REVISIONS TO MASTER. ISSUE NUMBER

ORIGINAL

1

| 342 / 392 Series Card Edge Connector<br>Contact Bend Detail |                                                                                                                                                                                                  | ACAD REFERENCE NO. 342 ENG MASTER |             |                  |        |
|-------------------------------------------------------------|--------------------------------------------------------------------------------------------------------------------------------------------------------------------------------------------------|-----------------------------------|-------------|------------------|--------|
|                                                             |                                                                                                                                                                                                  | DRAWN:                            | J.LEE       | DATE: OCT. 06/09 |        |
|                                                             |                                                                                                                                                                                                  | CHECKED:                          |             | DATE:            |        |
| TORONTO, ONTARIO                                            | THESE DRAWINGS AND SPECIFICATIONS ARE THE PROPERTY OF EDAC INC. AND SHALL NOT BE REPRODUCED, OR COPIED OR USED AS THE BASIS FOR THE MANUFACTURE OR SALE OF APPARATUS WITHOUT WRITTEN PERMISSION. | SCALE:                            | NTS         | SHEET :          | 2 OF 3 |
|                                                             |                                                                                                                                                                                                  | DRAWING                           | NUMBER      |                  | ISSUE  |
| YOUR CONNECTION TO QUALITY & SERVICE                        |                                                                                                                                                                                                  | 3                                 | 42 Assembly |                  | 1      |

**Mounting Option** 01-No Mounting Lugs **Contact Detail** 

542-Wire Wrap .025 Sq.(0.64 Sq.) - Tail LG=.655(16.64) .100 [2.54] Contact Spacing x .200 [5.08] Row Spacing