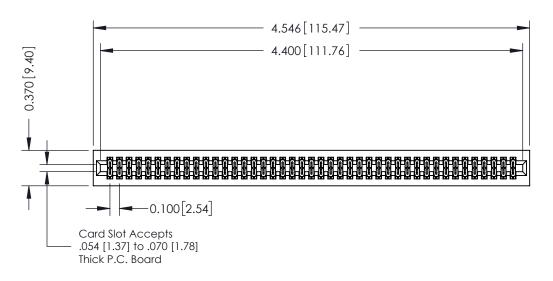

## **See Accompanying Pages for:**

- **Contact Bend Details**
- **Mounting Options**

342 / 392 Card Edge Connector Part Number: 342-086-542-201

YOUR CONNECTION TO QUALITY & SERVICE

342 ENG MASTER J.LEE DATE: OCT. 06/09 SHEET 1 OF 3