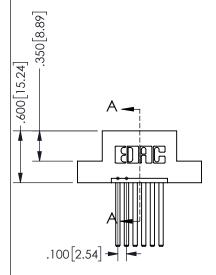

SECTION A-A

ISSUE NUMBER ORIGINAL

1

**Contact Code 558** 

Contact Code 559

**Contact Code 560** 

INSULATOR MATERIAL: THERMOPLASTIC POLYESTER, UL 94V-0

DAP MATERIAL AVAILABLE UPON REQUEST