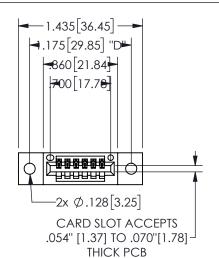

## 345/395 SERIES CARD EDGE CONNECTOR PART NUMBER: 345-006-544-102

YOUR CONNECTION TO QUALITY & SERVICE

**EDAC INC** TORONTO, ONTARIO CANADA

THESE DRAWINGS AND SPECIFICATIONS ARE THE PROPERTY OF EDAC INC.,AND SHALL NOT BE REPRODUCED, OR COPIED OR USED AS THE BASIS FOR THE MANUFACTURE OR SALE OF APPARATUS WITHOUT WRITTEN PERMISSION.

THIS IS A C.A.D. GENERATED DRAWING DO NOT MAKE MANUAL REVISIONS TO MASTER.

ISSUE NUMBER

ORIGINAL

<u>Contact Dimensions:</u> 544-Wire Wrap .050x.025(1.27x0.64) - Tail LG=.750(19.05) .100 (2.54) Contact Spacing x .200 (5.08) Row Spacing