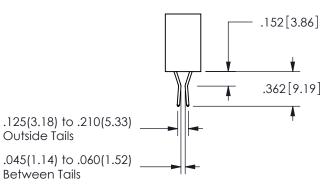

THIS IS A C.A.D. GENERATED DRAWING DO NOT MAKE MANUAL REVISIONS TO MASTER.

ISSUE NUMBER

ORIGINAL

1

Contact Dimensions: 541-Wire Wrap .025 Sq.(0.64 Sq.) - Tail LG=.750(19.05) .100 (2.54) Contact Spacing x .200 (5.08) Row Spacing

.160 4.06 .330[8.38] POINT OF CARD SLOT CONTACT .370 9.4

SECTION A\_A

ISSUE NUMBER ORIGINAL

1

**Contact Code 558** 

Contact Code 559

**Contact Code 560** 

INSULATOR MATERIAL: THERMOPLASTIC POLYESTER, UL 94V-0 DAP MATERIAL AVAILABLE UPON REQUEST