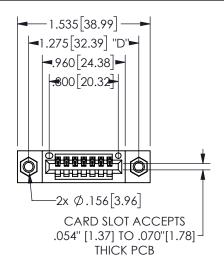

345/395 SERIES CARD EDGE CONNECTOR PART NUMBER: 345-007-541-607

YOUR CONNECTION TO QUALITY & SERVICE

**EDAC INC** TORONTO, ONTARIO CANADA

THESE DRAWINGS AND SPECIFICATIONS ARE THE PROPERTY OF EDAC INC.,AND SHALL NOT BE REPRODUCED, OR COPIED OR USED AS THE BASIS FOR THE MANUFACTURE OR SALE OF APPARATUS WITHOUT WRITTEN PERMISSION.

THIS IS A C.A.D. GENERATED DRAWING DO NOT MAKE MANUAL REVISIONS TO MASTER.

ISSUE NUMBER

ORIGINAL

1

Contact Dimensions: 541-Wire Wrap .025 Sq.(0.64 Sq.) - Tail LG=.750(19.05) .100 (2.54) Contact Spacing x .200 (5.08) Row Spacing