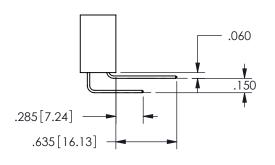

.160 4.06 .330[8.38] POINT OF CARD SLOT CONTACT .370 9.4

SECTION A\_A

ISSUE NUMBER ORIGINAL

1

**Contact Code 558** 

Contact Code 559

**Contact Code 560** 

INSULATOR MATERIAL: THERMOPLASTIC POLYESTER, UL 94V-0 DAP MATERIAL AVAILABLE UPON REQUEST

## 345/395 SERIES CARD EDGE CONNECTOR CONTACT CODE 555,556,558,559,560 DIMENSIONS

YOUR CONNECTION TO QUALITY & SERVICE

**EDAC INC** TORONTO, ONTARIO CANADA

THESE DRAWINGS AND SPECIFICATIONS ARE THE PROPERTY OF EDAC INC.,AND SHALL NOT BE REPRODUCED, OR COPIED OR USED AS THE BASIS FOR THE MANUFACTURE OR SALE OF APPARATUS WITHOUT WRITTEN PERMISSION.