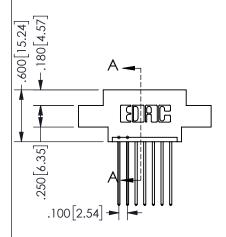

345/395 SERIES CARD EDGE CONNECTOR PART NUMBER: 345-007-541-607

YOUR CONNECTION TO QUALITY & SERVICE

**EDAC INC** TORONTO, ONTARIO CANADA

THESE DRAWINGS AND SPECIFICATIONS ARE THE PROPERTY OF EDAC INC.,AND SHALL NOT BE REPRODUCED, OR COPIED OR USED AS THE BASIS FOR THE MANUFACTURE OR SALE OF APPARATUS WITHOUT WRITTEN PERMISSION.

THIS IS A C.A.D. GENERATED DRAWING DO NOT MAKE MANUAL REVISIONS TO MASTER.

ISSUE NUMBER

ORIGINAL

1

Contact Dimensions: 541-Wire Wrap .025 Sq.(0.64 Sq.) - Tail LG=.750(19.05) .100 (2.54) Contact Spacing x .200 (5.08) Row Spacing