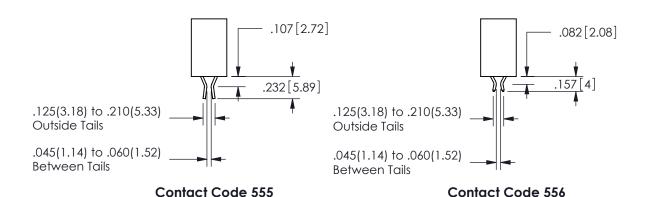

## 345/395 SERIES CARD EDGE CONNECTOR CONTACT CODE 555,556,558,559,560 DIMENSIONS

YOUR CONNECTION TO QUALITY & SERVICE

**EDAC INC** TORONTO, ONTARIO CANADA

THESE DRAWINGS AND SPECIFICATIONS ARE THE PROPERTY OF EDAC INC.,AND SHALL NOT BE REPRODUCED, OR COPIED OR USED AS THE BASIS FOR THE MANUFACTURE OR SALE OF APPARATUS WITHOUT WRITTEN PERMISSION.

.160 4.06 .330[8.38] POINT OF CARD SLOT CONTACT .370 9.4

SECTION A\_A

ISSUE NUMBER ORIGINAL

1

**Contact Code 558** 

Contact Code 559

**Contact Code 560** 

INSULATOR MATERIAL: THERMOPLASTIC POLYESTER, UL 94V-0 DAP MATERIAL AVAILABLE UPON REQUEST