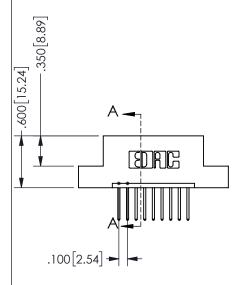

## SECTION A-A

345/395 SERIES CARD EDGE CONNECTOR PART NUMBER: 345-009-523-108

**EDAC INC** TORONTO, ONTARIO CANADA

THESE DRAWINGS AND SPECIFICATIONS ARE THE PROPERTY OF EDAC INC.,AND SHALL NOT BE REPRODUCED, OR COPIED OR USED AS THE BASIS FOR THE MANUFACTURE OR SALE OF APPARATUS WITHOUT WRITTEN PERMISSION.