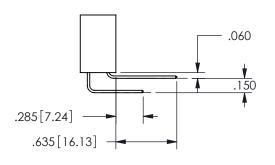

## 345/395 SERIES CARD EDGE CONNECTOR CONTACT CODE 555,556,558,559,560 DIMENSIONS

YOUR CONNECTION TO QUALITY & SERVICE

**EDAC INC** TORONTO, ONTARIO CANADA

THESE DRAWINGS AND SPECIFICATIONS ARE THE PROPERTY OF EDAC INC.,AND SHALL NOT BE REPRODUCED, OR COPIED OR USED AS THE BASIS FOR THE MANUFACTURE OR SALE OF APPARATUS WITHOUT WRITTEN PERMISSION.

THIS IS A C.A.D. GENERATED DRAWING DO NOT MAKE MANUAL REVISIONS TO MASTER.

ISSUE NUMBER

ORIGINAL

1

**Contact Dimensions:** 523-P.C. Tail .025 Sq.(0.64 Sq.) - Tail LG=.390(9.91) .100 (2.54) Contact Spacing x .200 (5.08) Row Spacing