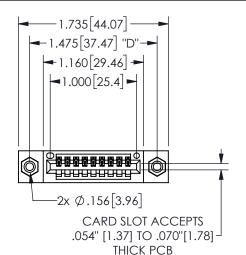

## SECTION A-A

345/395 SERIES CARD EDGE CONNECTOR PART NUMBER: 345-009-523-108

**EDAC INC** TORONTO, ONTARIO CANADA

THESE DRAWINGS AND SPECIFICATIONS ARE THE PROPERTY OF EDAC INC.,AND SHALL NOT BE REPRODUCED, OR COPIED OR USED AS THE BASIS FOR THE MANUFACTURE OR SALE OF APPARATUS WITHOUT WRITTEN PERMISSION.

.160 4.06 .330[8.38] POINT OF CARD SLOT CONTACT .370 9.4