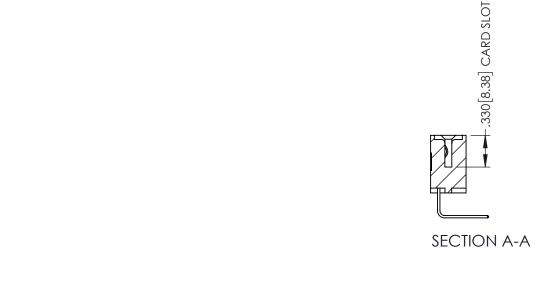

Contact Dimensions:
558-90 Degree Bend (Code 541 Contacts)
See Sheet 2 for Contact Code 555, 556, 558, 559, 560 Dimensions

ACAD REFERENCE NO. 345-ENG-MASTER

DATE:MAY.16/2017

SHEET 1 OF 2

1

- INSULATOR MATERIAL: THERMOPLASTIC PBT BLACK, UL 94V-0
- CONTACT MATERIAL; COPPER TIN ALLOY CONTACT PLATING: GOLD ON THE MATING AREA, TIN PLATING ON THE CONTACT TAILS, NICKEL UNDERPLATE

| 345/395 SERIES CARD EDGE CONNECTOR PART NUMBER: 345-011-558-607 |                   |                                                                                                                                                                                                 | 7.07.0 1.1 | R.STA.MONICA |
|-----------------------------------------------------------------|-------------------|-------------------------------------------------------------------------------------------------------------------------------------------------------------------------------------------------|------------|--------------|
|                                                                 |                   |                                                                                                                                                                                                 | CHECKED    | ):           |
| YOUR CONNECTION TO                                              | EDAC INC          | THESE DRAWINGS AND SPECIFICATIONS ARE THE PROPERTY OF EDAC INC.,AND SHALL NOT BE REPRODUCED,OR COPIED OR USED AS THE BASIS FOR THE MANUFACTURE OR SALE OF APPARATUS WITHOUT WRITTEN PERMISSION. | SCALE:     | 1:1          |
|                                                                 | TORONTO, ONTARIO  |                                                                                                                                                                                                 | DRAWING    | NUMBER       |
|                                                                 | QUALITY & SERVICE |                                                                                                                                                                                                 | 34         | 5-ENG-MASTER |