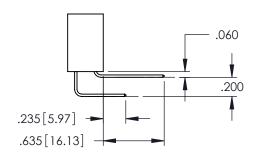

Contact Dimensions:
558-90 Degree Bend (Code 541 Contacts)
See Sheet 2 for Contact Code 555, 556, 558, 559, 560 Dimensions

ACAD REFERENCE NO. 345-ENG-MASTER

DATE:MAY.16/2017

SHEET 1 OF 2

1

- INSULATOR MATERIAL: THERMOPLASTIC PBT BLACK, UL 94V-0
- CONTACT MATERIAL; COPPER TIN ALLOY CONTACT PLATING: GOLD ON THE MATING AREA, TIN PLATING ON THE CONTACT TAILS, NICKEL UNDERPLATE