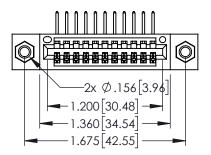

Contact Dimensions:
558-90 Degree Bend (Code 541 Contacts)
See Sheet 2 for Contact Code 555, 556, 558, 559, 560 Dimensions

ACAD REFERENCE NO. 345-ENG-MASTER

DATE:MAY.16/2017

SHEET 1 OF 2

1

- INSULATOR MATERIAL: THERMOPLASTIC PBT BLACK, UL 94V-0
- CONTACT MATERIAL; COPPER TIN ALLOY CONTACT PLATING: GOLD ON THE MATING AREA, TIN PLATING ON THE CONTACT TAILS, NICKEL UNDERPLATE

| 345/395 SERIES CARD EDGE CONNECTOR PART NUMBER: 345-011-558-607 |                   |                                                                                                                                                                                                 | 7.07.0 1.1 | R.STA.MONICA |
|-----------------------------------------------------------------|-------------------|-------------------------------------------------------------------------------------------------------------------------------------------------------------------------------------------------|------------|--------------|
|                                                                 |                   |                                                                                                                                                                                                 | CHECKED    | ):           |
| YOUR CONNECTION TO                                              | EDAC INC          | THESE DRAWINGS AND SPECIFICATIONS ARE THE PROPERTY OF EDAC INC.,AND SHALL NOT BE REPRODUCED,OR COPIED OR USED AS THE BASIS FOR THE MANUFACTURE OR SALE OF APPARATUS WITHOUT WRITTEN PERMISSION. | SCALE:     | 1:1          |
|                                                                 | TORONTO, ONTARIO  |                                                                                                                                                                                                 | DRAWING    | NUMBER       |
|                                                                 | QUALITY & SERVICE |                                                                                                                                                                                                 | 34         | 5-ENG-MASTER |