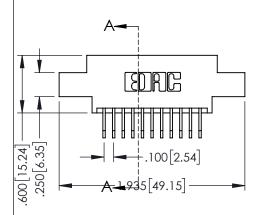

Contact Dimensions:
558-90 Degree Bend (Code 541 Contacts)
See Sheet 2 for Contact Code 555, 556, 558, 559, 560 Dimensions

ACAD REFERENCE NO. 345-ENG-MASTER

DATE:MAY.16/2017

SHEET 1 OF 2

1

- INSULATOR MATERIAL: THERMOPLASTIC PBT BLACK, UL 94V-0
- CONTACT MATERIAL; COPPER TIN ALLOY CONTACT PLATING: GOLD ON THE MATING AREA, TIN PLATING ON THE CONTACT TAILS, NICKEL UNDERPLATE

| 345/395 SERIES CARD EDGE CONNECTOR PART NUMBER: 345-011-558-607 |                   |                                                                                                                                                                                                 | 7.07.0 1.1 | R.STA.MONICA |
|-----------------------------------------------------------------|-------------------|-------------------------------------------------------------------------------------------------------------------------------------------------------------------------------------------------|------------|--------------|
|                                                                 |                   |                                                                                                                                                                                                 | CHECKED    | ):           |
| YOUR CONNECTION TO                                              | EDAC INC          | THESE DRAWINGS AND SPECIFICATIONS ARE THE PROPERTY OF EDAC INC.,AND SHALL NOT BE REPRODUCED,OR COPIED OR USED AS THE BASIS FOR THE MANUFACTURE OR SALE OF APPARATUS WITHOUT WRITTEN PERMISSION. | SCALE:     | 1:1          |
|                                                                 | TORONTO, ONTARIO  |                                                                                                                                                                                                 | DRAWING    | NUMBER       |
|                                                                 | QUALITY & SERVICE |                                                                                                                                                                                                 | 34         | 5-ENG-MASTER |