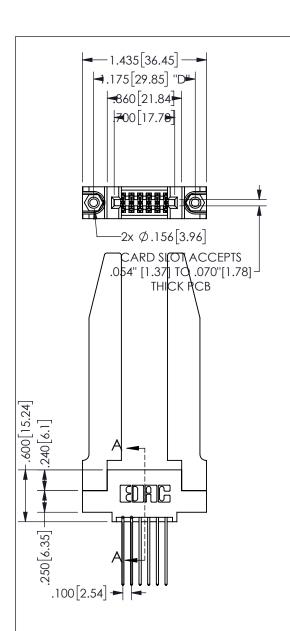

THIS IS A C.A.D. GENERATED DRAWING DO NOT MAKE MANUAL REVISIONS TO MASTER.

ISSUE NUMBER

1

ORIGINAL

.160[4.06] .330[8.38] POINT OF **CARD SLOT** CONTACT .370 9.4 .150 [3.81] -SECTION A-A

345/395 SERIES CARD EDGE CONNECTOR PART NUMBER: 345-012-541-578

345/395 SERIES CARD EDGE CONNECTOR CONTACT CODE 555,556,558,559,560 DIMENSIONS

YOUR CONNECTION TO QUALITY & SERVICE

**EDAC INC** TORONTO, ONTARIO CANADA

THESE DRAWINGS AND SPECIFICATIONS ARE THE PROPERTY OF EDAC INC.,AND SHALL NOT BE REPRODUCED, OR COPIED OR USED AS THE BASIS FOR THE MANUFACTURE OR SALE OF APPARATUS WITHOUT WRITTEN PERMISSION.