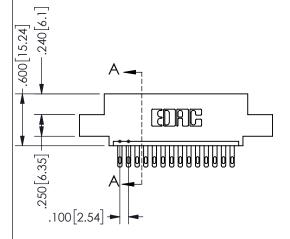

## SECTION A-A

ISSUE NUMBER ORIGINAL

1

**Contact Code 558** 

Contact Code 559

**Contact Code 560** 

INSULATOR MATERIAL: THERMOPLASTIC POLYESTER, UL 94V-0

DAP MATERIAL AVAILABLE UPON REQUEST

CONTACT MATERIAL; COPPER ALLOY CONTACT PLATING: GOLD ON THE MATING AREA, TIN PLATING ON THE CONTACT TAILS, NICKEL UNDERPLATE

345/395 SERIES CARD EDGE CONNECTOR CONTACT CODE 555,556,558,559,560 DIMENSIONS