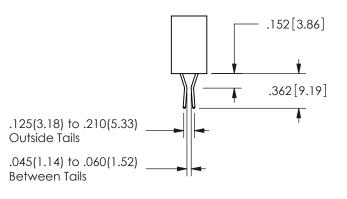

THIS IS A C.A.D. GENERATED DRAWING DO NOT MAKE MANUAL REVISIONS TO MASTER.

ISSUE NUMBER

ORIGINAL

1

<u>Contact Dimensions:</u>
500-Wire Hole .050x.025(1.27x0.64) - Tail LG=.260(6.60)
.100 (2.54) Contact Spacing x .200 (5.08) Row Spacing

CONTACT MATERIAL; COPPER ALLOY CONTACT PLATING: GOLD ON THE MATING AREA, TIN PLATING ON THE CONTACT TAILS, NICKEL UNDERPLATE

345/395 SERIES CARD EDGE CONNECTOR CONTACT CODE 555,556,558,559,560 DIMENSIONS