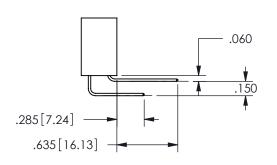

THIS IS A C.A.D. GENERATED DRAWING DO NOT MAKE MANUAL REVISIONS TO MASTER.

ISSUE NUMBER

ORIGINAL

1

<u>Contact Dimensions:</u>
500-Wire Hole .050x.025(1.27x0.64) - Tail LG=.260(6.60)
.100 (2.54) Contact Spacing x .200 (5.08) Row Spacing