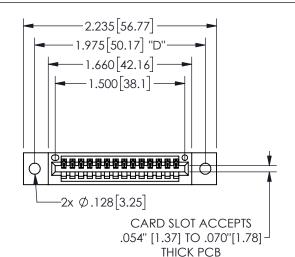

345/395 SERIES CARD EDGE CONNECTOR PART NUMBER: 345-014-500-402

**EDAC INC** TORONTO, ONTARIO CANADA

THESE DRAWINGS AND SPECIFICATIONS ARE THE PROPERTY OF EDAC INC.,AND SHALL NOT BE REPRODUCED, OR COPIED OR USED AS THE BASIS FOR THE MANUFACTURE OR SALE OF APPARATUS WITHOUT WRITTEN PERMISSION.

.160 4.06 .330[8.38] POINT OF CARD SLOT CONTACT .370 9.4