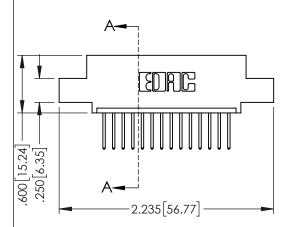

| 345/395 SERIES CARD EDGE CONNECTOR PART NUMBER: 345-014-523-402 |                   |                                                                                                                                                                                 | ACAD REFERENCE NO. 345-ENG-MASTER |              |                 |           |
|-----------------------------------------------------------------|-------------------|---------------------------------------------------------------------------------------------------------------------------------------------------------------------------------|-----------------------------------|--------------|-----------------|-----------|
|                                                                 |                   |                                                                                                                                                                                 | DRAWN:                            | R.STA.MONICA | DATE: <b>MA</b> | Y.16/2017 |
|                                                                 |                   |                                                                                                                                                                                 | CHECKE                            | D:           | DATE:           |           |
|                                                                 | EDAC INC          | THESE DRAWINGS AND SPECIFICATIONS<br>ARE THE PROPERTY OF EDAC INC.,AND<br>SHALL NOT BE REPRODUCED,OR COPIED<br>OR USED AS THE BASIS FOR THE<br>MANUFACTURE OR SALE OF APPARATUS | SCALE:                            | 1:1          | SHEET 1         | OF 2      |
|                                                                 | TORONTO, ONTARIO  |                                                                                                                                                                                 | DRAWING                           | NUMBER       |                 | ISSUE     |
|                                                                 | CANADA            |                                                                                                                                                                                 | 345-ENG-MASTER                    |              |                 | 1         |
| YOUR CONNECTION TO                                              | QUALITY & SERVICE | WITHOUT WRITTEN PERMISSION.                                                                                                                                                     |                                   |              |                 |           |

Contact Dimensions: 523-P.C. Tail .025 Sq.(0.64 Sq.) - Tail LG=.390(9.91) .100 (2.54) Contact Spacing x .200 (5.08) Row Spacing

- INSULATOR MATERIAL: THERMOPLASTIC PBT BLACK, UL 94V-0
- CONTACT MATERIAL; COPPER TIN ALLOY CONTACT PLATING: GOLD ON THE MATING AREA, TIN PLATING ON THE CONTACT TAILS, NICKEL UNDERPLATE