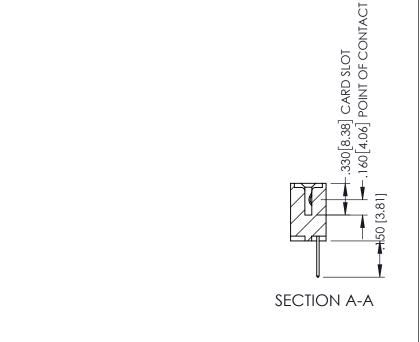

| 345/395 SERIES CARD EDGE CONNECTOR PART NUMBER: 345-014-523-402 |                   |                                                                                                                                                                                 | ACAD REFERENCE NO. 345-ENG-MASTER |              |                 |           |
|-----------------------------------------------------------------|-------------------|---------------------------------------------------------------------------------------------------------------------------------------------------------------------------------|-----------------------------------|--------------|-----------------|-----------|
|                                                                 |                   |                                                                                                                                                                                 | DRAWN:                            | R.STA.MONICA | DATE: <b>MA</b> | Y.16/2017 |
|                                                                 |                   |                                                                                                                                                                                 | CHECKE                            | D:           | DATE:           |           |
|                                                                 | EDAC INC          | THESE DRAWINGS AND SPECIFICATIONS<br>ARE THE PROPERTY OF EDAC INC.,AND<br>SHALL NOT BE REPRODUCED,OR COPIED<br>OR USED AS THE BASIS FOR THE<br>MANUFACTURE OR SALE OF APPARATUS | SCALE:                            | 1:1          | SHEET 1         | OF 2      |
|                                                                 | TORONTO, ONTARIO  |                                                                                                                                                                                 | DRAWING                           | NUMBER       |                 | ISSUE     |
|                                                                 | CANADA            |                                                                                                                                                                                 | 345-ENG-MASTER                    |              |                 | 1         |
| YOUR CONNECTION TO                                              | QUALITY & SERVICE | WITHOUT WRITTEN PERMISSION.                                                                                                                                                     |                                   |              |                 |           |