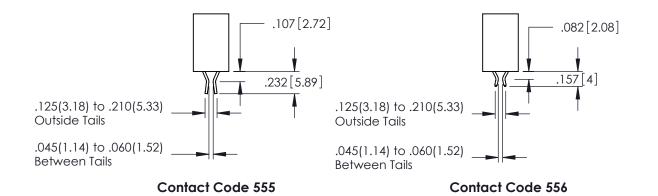

## 345/395 SERIES CARD EDGE CONNECTOR CONTACT CODE 555,556,558,559,560 DIMENSIONS

YOUR CONNECTION TO QUALITY & SERVICE

|   | ACAD REFERENCE NO. 345-ENG-MASTER |                  |  |  |  |  |  |
|---|-----------------------------------|------------------|--|--|--|--|--|
|   | DRAWN: R.STA.MONICA               | DATE:MAY.16/2017 |  |  |  |  |  |
| , | CHECKED:                          | DATE:            |  |  |  |  |  |
|   | SCALE: 1:1                        | SHEET 2 OF 2     |  |  |  |  |  |
| D | DRAWING NUMBER                    | ISSUE            |  |  |  |  |  |

**Contact Code 558** 

Contact Code 559

**Contact Code 560** 

INSULATOR MATERIAL: THERMOPLASTIC POLYESTER, UL 94V-0

DAP MATERIAL AVAILABLE UPON REQUEST

CONTACT MATERIAL; COPPER ALLOY CONTACT PLATING: GOLD ON THE MATING AREA, TIN PLATING ON THE CONTACT TAILS, NICKEL UNDERPLATE