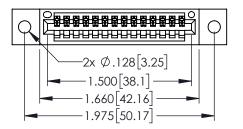

| 345/395 SERIES CARD EDGE CONNECTOR PART NUMBER: 345-014-523-402 |                   |                                                                                                                                                                                 | ACAD REFERENCE NO. 345-ENG-MASTER |              |                 |           |
|-----------------------------------------------------------------|-------------------|---------------------------------------------------------------------------------------------------------------------------------------------------------------------------------|-----------------------------------|--------------|-----------------|-----------|
|                                                                 |                   |                                                                                                                                                                                 | DRAWN:                            | R.STA.MONICA | DATE: <b>MA</b> | Y.16/2017 |
|                                                                 |                   |                                                                                                                                                                                 | CHECKE                            | D:           | DATE:           |           |
|                                                                 | EDAC INC          | THESE DRAWINGS AND SPECIFICATIONS<br>ARE THE PROPERTY OF EDAC INC.,AND<br>SHALL NOT BE REPRODUCED,OR COPIED<br>OR USED AS THE BASIS FOR THE<br>MANUFACTURE OR SALE OF APPARATUS | SCALE:                            | 1:1          | SHEET 1         | OF 2      |
|                                                                 | TORONTO, ONTARIO  |                                                                                                                                                                                 | DRAWING                           | NUMBER       |                 | ISSUE     |
|                                                                 | CANADA            |                                                                                                                                                                                 | 345-ENG-MASTER                    |              |                 | 1         |
| YOUR CONNECTION TO                                              | QUALITY & SERVICE | WITHOUT WRITTEN PERMISSION.                                                                                                                                                     |                                   |              |                 |           |