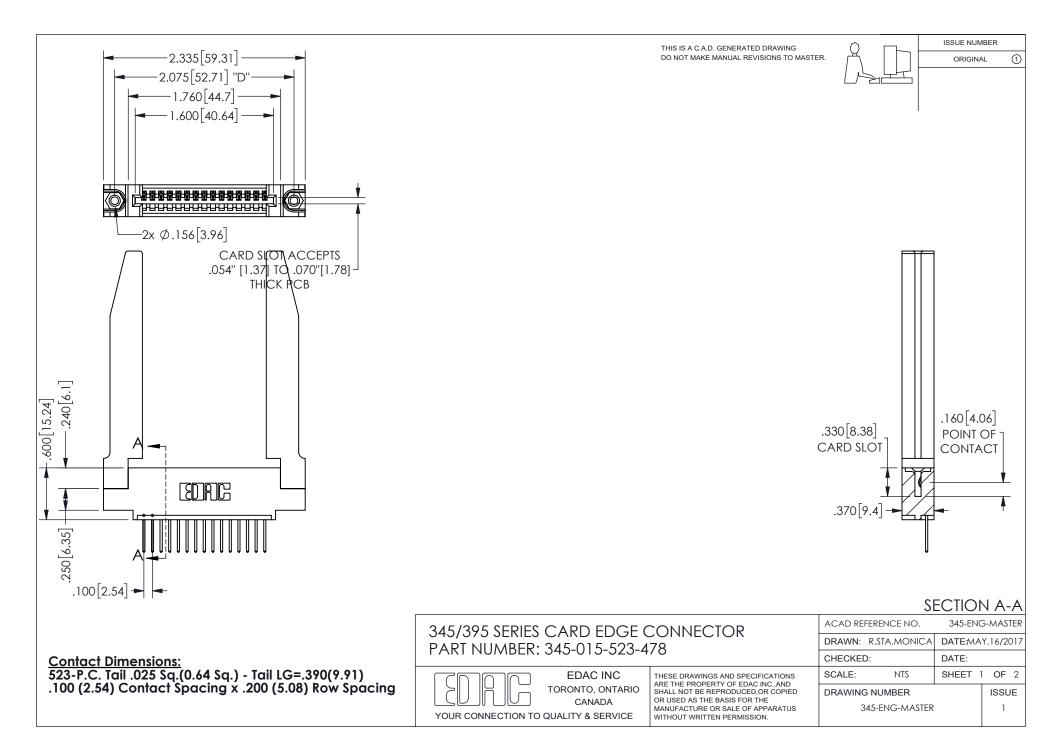

ISSUE NUMBER ORIGINAL

1

**Contact Code 558** 

Contact Code 559

Contact Code 560

INSULATOR MATERIAL: THERMOPLASTIC POLYESTER, UL 94V-0

DAP MATERIAL AVAILABLE UPON REQUEST

CONTACT MATERIAL; COPPER ALLOY CONTACT PLATING: GOLD ON THE MATING AREA, TIN PLATING ON THE CONTACT TAILS, NICKEL UNDERPLATE

345/395 SERIES CARD EDGE CONNECTOR CONTACT CODE 555,556,558,559,560 DIMENSIONS

YOUR CONNECTION TO QUALITY & SERVICE

**EDAC INC** TORONTO, ONTARIO CANADA

THESE DRAWINGS AND SPECIFICATIONS ARE THE PROPERTY OF EDAC INC.,AND SHALL NOT BE REPRODUCED, OR COPIED OR USED AS THE BASIS FOR THE MANUFACTURE OR SALE OF APPARATUS WITHOUT WRITTEN PERMISSION.

|  | ACAD REFERENCE NO.  | 345-ENG-MASTER   |
|--|---------------------|------------------|
|  | DRAWN: R.STA.MONICA | DATE:MAY.16/2017 |
|  | CHECKED:            | DATE:            |
|  | SCALE: 1:1          | SHEET 2 OF 2     |
|  | DRAWING NUMBER      | ISSUE            |
|  | 0.45 5110 1440750   | ,                |

345-ENG-MASTER