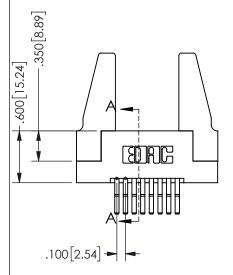

## **Contact Dimensions:** 560-Extender Board Bend (Code 523 Contacts) See Sheet 2 for Contact Code 555, 556, 558, 559, 560 **Dimensions**

.160 4.06 .330[8.38] POINT OF **CARD SLOT** CONTACT .370 9.4