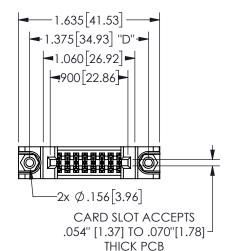

## 345/395 SERIES CARD EDGE CONNECTOR PART NUMBER: 345-016-560-288

YOUR CONNECTION TO QUALITY & SERVICE

**EDAC INC** TORONTO, ONTARIO CANADA

THESE DRAWINGS AND SPECIFICATIONS ARE THE PROPERTY OF EDAC INC.,AND SHALL NOT BE REPRODUCED, OR COPIED OR USED AS THE BASIS FOR THE MANUFACTURE OR SALE OF APPARATUS WITHOUT WRITTEN PERMISSION.