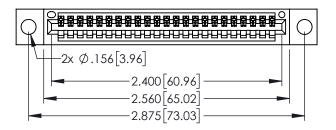

<u>Contact Dimensions:</u>
525-P.C. Tail .018 Sq.(0.46 Sq.) - Tail LG=.150(3.81)
.100 (2.54) Contact Spacing x .200 (5.08) Row Spacing

..330[8.38] CARD SLOT .160[4.06] POINT OF CONTACT

1

- INSULATOR MATERIAL: THERMOPLASTIC PBT BLACK, UL 94V-0 CONTACT MATERIAL; COPPER TIN ALLOY
- CONTACT PLATING: GOLD ON THE MATING AREA, TIN PLATING ON THE CONTACT TAILS, NICKEL UNDERPLATE

| 345/395 SERIES CARD EDGE CONNECTOR PART NUMBER: 345-023-525-104 |
|-----------------------------------------------------------------|

|   | ACAD REFERENCE NO. 345-ENG-MASTER |                 |           |  |
|---|-----------------------------------|-----------------|-----------|--|
|   | DRAWN: R.STA.MONICA               | DATE: <b>MA</b> | Y.16/2017 |  |
|   | CHECKED:                          | DATE:           |           |  |
|   | SCALE: 1:1                        | SHEET '         | 1 OF 2    |  |
| ) | DRAWING NUMBER                    |                 | ISSUE     |  |
|   | 24E ENIC MARTED                   |                 | ١,        |  |