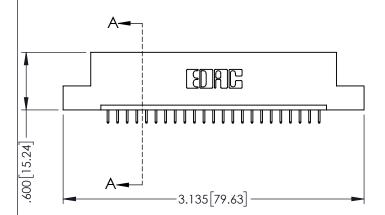

<u>Contact Dimensions:</u>
525-P.C. Tail .018 Sq.(0.46 Sq.) - Tail LG=.150(3.81)
.100 (2.54) Contact Spacing x .200 (5.08) Row Spacing

..330[8.38] CARD SLOT .160[4.06] POINT OF CONTACT

1

- INSULATOR MATERIAL: THERMOPLASTIC PBT BLACK, UL 94V-0 CONTACT MATERIAL; COPPER TIN ALLOY
- CONTACT PLATING: GOLD ON THE MATING AREA, TIN PLATING ON THE CONTACT TAILS, NICKEL UNDERPLATE

| 345/395 SERIES CARD EDGE CONNECTOR PART NUMBER: 345-023-525-104 |
|-----------------------------------------------------------------|

|   | ACAD REFERENCE NO. 345-ENG-MASTER |                 |           |  |
|---|-----------------------------------|-----------------|-----------|--|
|   | DRAWN: R.STA.MONICA               | DATE: <b>MA</b> | Y.16/2017 |  |
|   | CHECKED:                          | DATE:           |           |  |
|   | SCALE: 1:1                        | SHEET '         | 1 OF 2    |  |
| ) | DRAWING NUMBER                    |                 | ISSUE     |  |
|   | 24E ENIC MARTED                   |                 | ١,        |  |