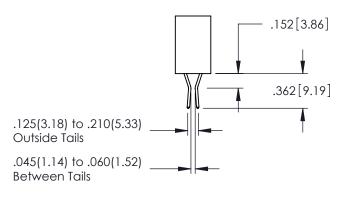

**SECTION A-A** 

345-ENG-MASTER

.107 [2.72] .082 [2.08] .157 [4] .232 [5.89] .125(3.18) to .210(5.33) .125(3.18) to .210(5.33) Outside Tails Outside Tails .045(1.14) to .060(1.52) .045(1.14) to .060(1.52) Between Tails Between Tails **Contact Code 555 Contact Code 556** 

**Contact Code 558** 

**Contact Code 559** 

Contact Code 560

INSULATOR MATERIAL: THERMOPLASTIC POLYESTER, UL 94V-0 DAP MATERIAL AVAILABLE UPON REQUEST

CONTACT MATERIAL; COPPER ALLOY CONTACT PLATING: GOLD ON THE MATING AREA, TIN PLATING ON THE CONTACT TAILS, NICKEL UNDERPLATE

345/395 SERIES CARD EDGE CONNECTOR CONTACT CODE 555,556,558,559,560 DIMENSIONS

YOUR CONNECTION TO QUALITY & SERVICE

|   | ACAD REFERENCE NO. 345-ENG-MASTER |                  |  |  |  |
|---|-----------------------------------|------------------|--|--|--|
|   | DRAWN: R.STA.MONICA               | DATE:MAY.16/2017 |  |  |  |
|   | CHECKED:                          | DATE:            |  |  |  |
|   | SCALE: 1:1                        | SHEET 2 OF 2     |  |  |  |
| D | DRAWING NUMBER                    | ISSUE            |  |  |  |