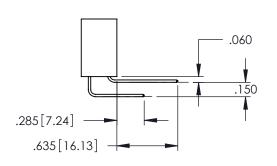

<u>Contact Dimensions:</u>
525-P.C. Tail .018 Sq.(0.46 Sq.) - Tail LG=.150(3.81)
.100 (2.54) Contact Spacing x .200 (5.08) Row Spacing

..330[8.38] CARD SLOT .160[4.06] POINT OF CONTACT

1

- INSULATOR MATERIAL: THERMOPLASTIC PBT BLACK, UL 94V-0 CONTACT MATERIAL; COPPER TIN ALLOY
- CONTACT PLATING: GOLD ON THE MATING AREA, TIN PLATING ON THE CONTACT TAILS, NICKEL UNDERPLATE

| 345/395 SERIES CARD EDGE CONNECTOR PART NUMBER: 345-023-525-104 |
|-----------------------------------------------------------------|

|   | ACAD REFERENCE NO. 345-ENG-MASTER |                 |           |  |
|---|-----------------------------------|-----------------|-----------|--|
|   | DRAWN: R.STA.MONICA               | DATE: <b>MA</b> | Y.16/2017 |  |
|   | CHECKED:                          | DATE:           |           |  |
|   | SCALE: 1:1                        | SHEET '         | 1 OF 2    |  |
| ) | DRAWING NUMBER                    |                 | ISSUE     |  |
|   | 24E ENIC MARTED                   |                 | ١,        |  |