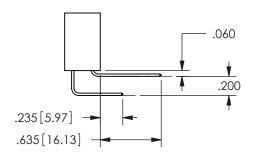

-.180[4.57] .600[15.24] .250[6.35] .100[2.54]

<u>Contact Dimensions:</u>
558-90 Degree Bend (Code 541 Contacts)
See Sheet 2 for Contact Code 555, 556, 558, 559, 560 **Dimensions** 

CARD SLOT ACCEPTS .054" [1.37] TO .070"[1.78] <sup>\(\)</sup> THICK PCB

> 345/395 SERIES CARD EDGE CONNECTOR PART NUMBER: 345-024-558-812

YOUR CONNECTION TO QUALITY & SERVICE

**EDAC INC** TORONTO, ONTARIO CANADA

THESE DRAWINGS AND SPECIFICATIONS ARE THE PROPERTY OF EDAC INC.,AND SHALL NOT BE REPRODUCED,OR COPIED OR USED AS THE BASIS FOR THE MANUFACTURE OR SALE OF APPARATUS WITHOUT WRITTEN PERMISSION.