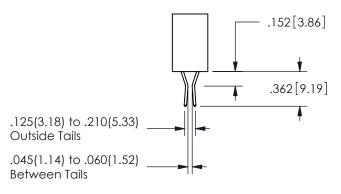

SECTION A-A

345-ENG-MASTER

ISSUE NUMBER ORIGINAL

1

**Contact Code 558** 

Contact Code 559

**Contact Code 560** 

INSULATOR MATERIAL: THERMOPLASTIC POLYESTER, UL 94V-0 DAP MATERIAL AVAILABLE UPON REQUEST

CONTACT MATERIAL; COPPER ALLOY CONTACT PLATING: GOLD ON THE MATING AREA, TIN PLATING ON THE CONTACT TAILS, NICKEL UNDERPLATE

## 345/395 SERIES CARD EDGE CONNECTOR CONTACT CODE 555,556,558,559,560 DIMENSIONS

YOUR CONNECTION TO QUALITY & SERVICE

**EDAC INC** TORONTO, ONTARIO CANADA

THESE DRAWINGS AND SPECIFICATIONS ARE THE PROPERTY OF EDAC INC.,AND SHALL NOT BE REPRODUCED, OR COPIED OR USED AS THE BASIS FOR THE MANUFACTURE OR SALE OF APPARATUS WITHOUT WRITTEN PERMISSION.