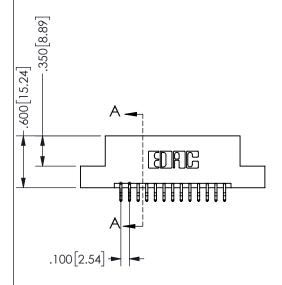

THIS IS A C.A.D. GENERATED DRAWING DO NOT MAKE MANUAL REVISIONS TO MASTER.

ISSUE NUMBER

ORIGINAL

-2.135[54.23] -1.875[47.63] "D"--1.560 [39.62] <del>-</del> - 1.400 [35.56] --2x Ø.128[3.25] CARD SLOT ACCEPTS .054" [1.37] TO .070"[1.78] <sup>\_</sup> THICK PCB

## 345/395 SERIES CARD EDGE CONNECTOR PART NUMBER: 345-026-556-202

YOUR CONNECTION TO QUALITY & SERVICE

**EDAC INC** TORONTO, ONTARIO CANADA

THESE DRAWINGS AND SPECIFICATIONS ARE THE PROPERTY OF EDAC INC.,AND SHALL NOT BE REPRODUCED, OR COPIED OR USED AS THE BASIS FOR THE MANUFACTURE OR SALE OF APPARATUS WITHOUT WRITTEN PERMISSION.