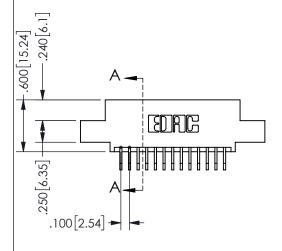

## SECTION A-A

345/395 SERIES CARD EDGE CONNECTOR PART NUMBER: 345-026-559-504

**EDAC INC** TORONTO, ONTARIO CANADA

THESE DRAWINGS AND SPECIFICATIONS ARE THE PROPERTY OF EDAC INC.,AND SHALL NOT BE REPRODUCED, OR COPIED OR USED AS THE BASIS FOR THE MANUFACTURE OR SALE OF APPARATUS WITHOUT WRITTEN PERMISSION.

| ACAD REFERENCE NO.  | 345-ENG-MASTER   |
|---------------------|------------------|
| DRAWN: R.STA.MONICA | DATE:MAY.16/2017 |
| CHECKED:            | DATE:            |
| SCALE: NTS          | SHEET 1 OF 2     |
| DRAWING NUMBER      | ISSUE            |
| 345-ENG-MASTER      | 1                |
|                     |                  |