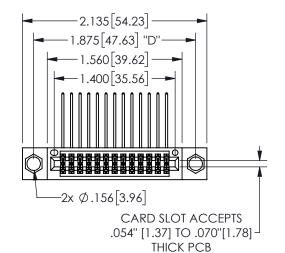

## SECTION A-A

345/395 SERIES CARD EDGE CONNECTOR PART NUMBER: 345-026-559-504

**EDAC INC** TORONTO, ONTARIO CANADA

THESE DRAWINGS AND SPECIFICATIONS ARE THE PROPERTY OF EDAC INC.,AND SHALL NOT BE REPRODUCED, OR COPIED OR USED AS THE BASIS FOR THE MANUFACTURE OR SALE OF APPARATUS WITHOUT WRITTEN PERMISSION.

| ACAD REFERENCE NO.  | 345-ENG-MASTER   |
|---------------------|------------------|
| DRAWN: R.STA.MONICA | DATE:MAY.16/2017 |
| CHECKED:            | DATE:            |
| SCALE: NTS          | SHEET 1 OF 2     |
| DRAWING NUMBER      | ISSUE            |
| 345-ENG-MASTER      | 1                |
|                     |                  |