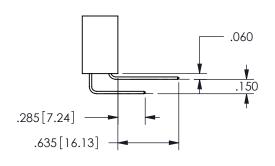

THIS IS A C.A.D. GENERATED DRAWING DO NOT MAKE MANUAL REVISIONS TO MASTER.

ISSUE NUMBER

ORIGINAL

<u>Contact Dimensions:</u>
559-90 Degree Bend (Code 541 Contacts)
See Sheet 2 for Contact Code 555, 556, 558, 559, 560 **Dimensions** 

.160 4.06 .330[8.38] POINT OF CARD SLOT CONTACT .370 9.4 .150[3.81]